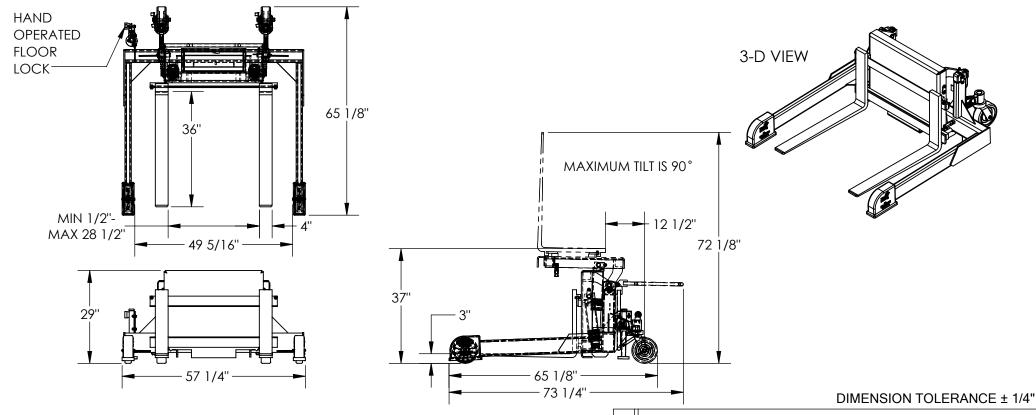

## STANDARD FEATURES

MODEL NUMBER IS TMS-40-AIR CAPACITY IS 4,000 lbs FORK ADJUSTMENT IS 1/2" TO 28 1/2" I.D. OPERATOR REACH IS 12 1/2" STRADDLE I.D. IS 49 5/16" FORK WIDTH IS 4" **USABLE FORK LENGTH IS 36"** OVERALL WIDTH IS 57 1/4" **OVERALL LENGTH IS 73 1/4" OVERALL HEIGHT IS 72 1/8"** LOWERED FORK HEIGHT IS 3" ROTATED HEIGHT IS 35 13/16" LEVEL HEIGHT IS 29" INCLUDES HAND OPERATED FLOOR LOCK AIR/OIL POWERED: RECIPROCATING AIR

POWERED HYDRAULIC

FOOT TREADLE OPERATION

15 CFM @ 100 PSI (1/4 GPM)

DURABLE LIQUID PAINT BLUE FINISH