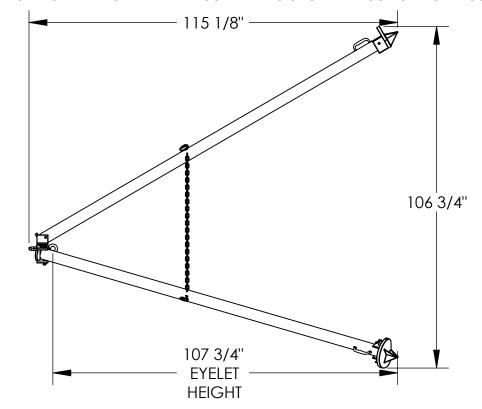

## STANDARD FEATURES

MODEL NUMBER: TRI-SF CAPACITY: 2,000 LBS.

OVERALL HEIGHT: 115 1/8"

MAXIMUM BASE RADIUS: 69 1/2" EYELET HEIGHT: 107 3/4"