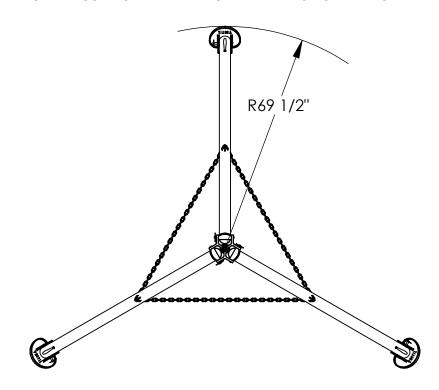

## STANDARD FEATURES

MODEL NUMBER: TRI-SF CAPACITY: 2,000 LBS.

OVERALL HEIGHT: 115 1/8"

MAXIMUM BASE RADIUS: 69 1/2" EYELET HEIGHT: 107 3/4"