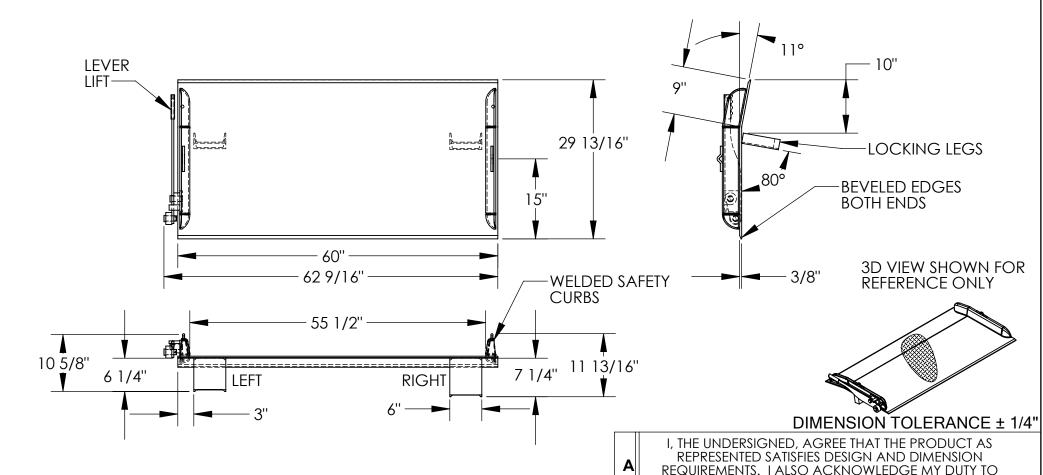

## STEEL TRUCK DOCKBOARD - TS-10-6030

APPROX WEIGHT: 227.62 lbs.

\*\*\* ANY ADDITIONS, DELETIONS, OR OMISSIONS MUST BE CORRECTED ON THIS DRAWING AS THIS DRAWING WILL BE CONSIDERED ALL INCLUSIVE \*\*\* ALL GRAPHICS PROVIDED ARE FOR REFERENCE ONLY. IF CERTAIN DIMENSIONS ARE CRITICAL PLEASE VERIFY THOSE DIMENSIONS WITH YOUR SALESPERSON

## STANDARD FEATURES

MODEL NUMBER: TS-10-6030

CAPACITY: 10,000 LBS OVERALL WIDTH: 62 9/16" OVERALL LENGTH: 29 13/16" **DOCKPLATE THICKNESS: 3/8"** 

LEVER LIFT IS STANDARD **LOCKING LEGS ARE 6" WIDE** RIGHT LEG LENGTH IS 7 1/4"

LEFT LEG LENGTH IS 6 1/4" CROWN IS 11° & 9" FROM EDGE

**HEIGHT DIFFERENCE: 5"** 

**DURABLE LIQUID PAINT BLUE FINISH** 