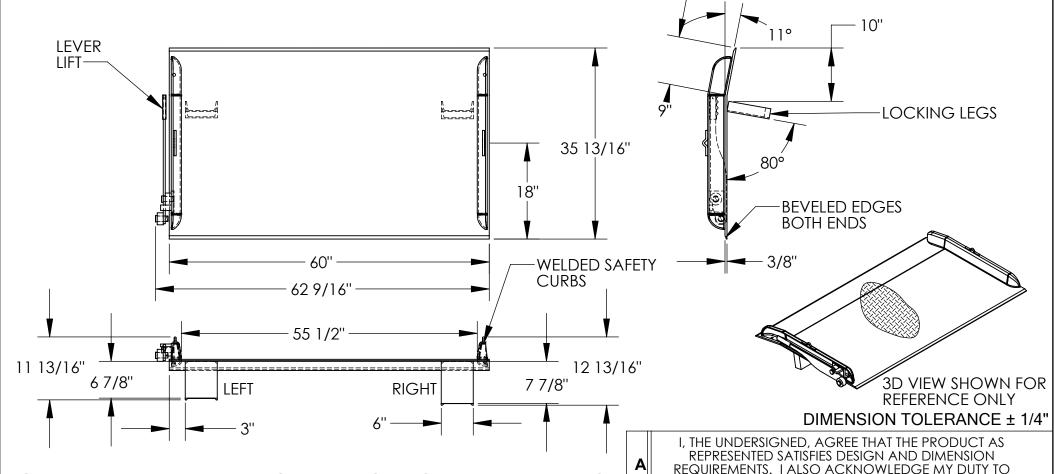

## STANDARD FEATURES

MODEL NUMBER: TS-10-6036 CAPACITY: 10,000 LBS OVERALL WIDTH: 62 9/16" OVERALL LENGTH: 35 13/16" DOCKPLATE THICKNESS: 3/8" LEVER LIFT IS STANDARD LOCKING LEGS ARE 6" WIDE **RIGHT LEG LENGTH IS 7 7/8"** LEFT LEG LENGTH IS 6 7/8" CROWN IS 11° & 9" FROM EDGE **HEIGHT DIFFERENCE: 5" DURABLE LIQUID PAINT BLUE FINISH** 