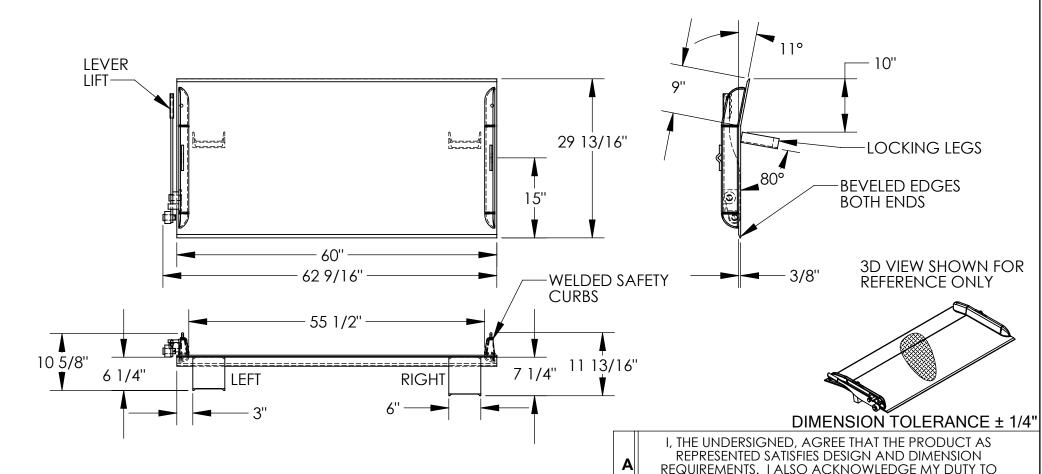

## STANDARD FEATURES

MODEL NUMBER: TS-15-6030

CAPACITY: 15,000 LBS OVERALL WIDTH: 62 9/16" OVERALL LENGTH: 29 13/16" DOCKPLATE THICKNESS: 3/8" LEVER LIFT IS STANDARD

LOCKING LEGS ARE 6" WIDE RIGHT LEG LENGTH IS 7 1/4" LEFT LEG LENGTH IS 6 1/4"

CROWN IS 11° & 9" FROM EDGE

**HEIGHT DIFFERENCE: 5"** 

**DURABLE LIQUID PAINT BLUE FINISH** 