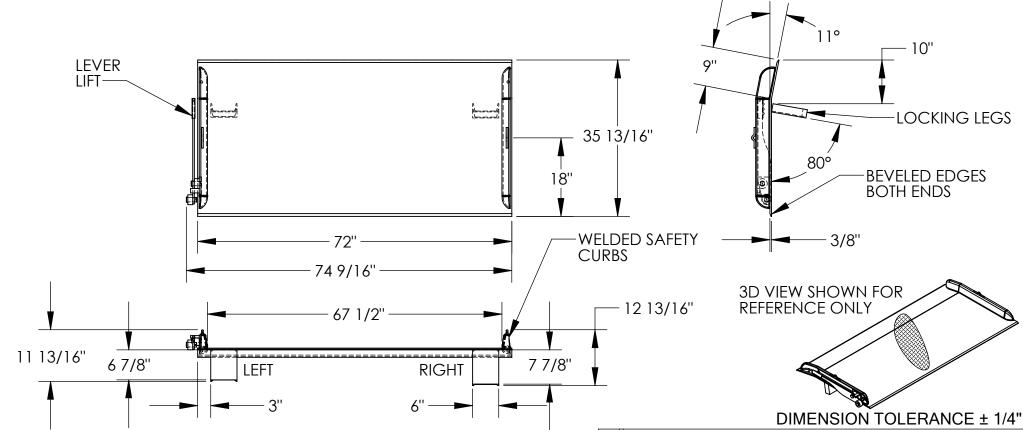

## STANDARD FEATURES

MODEL NUMBER: TS-15-7236 CAPACITY: 15,000 LBS OVERALL WIDTH: 74 9/16" OVERALL LENGTH: 35 13/16" **DOCKPLATE THICKNESS: 3/8"** LEVER LIFT IS STANDARD LOCKING LEGS ARE 6" WIDE RIGHT LEG LENGTH IS 7 7/8" LEFT LEG LENGTH IS 6 7/8" CROWN IS 11° & 9" FROM EDGE