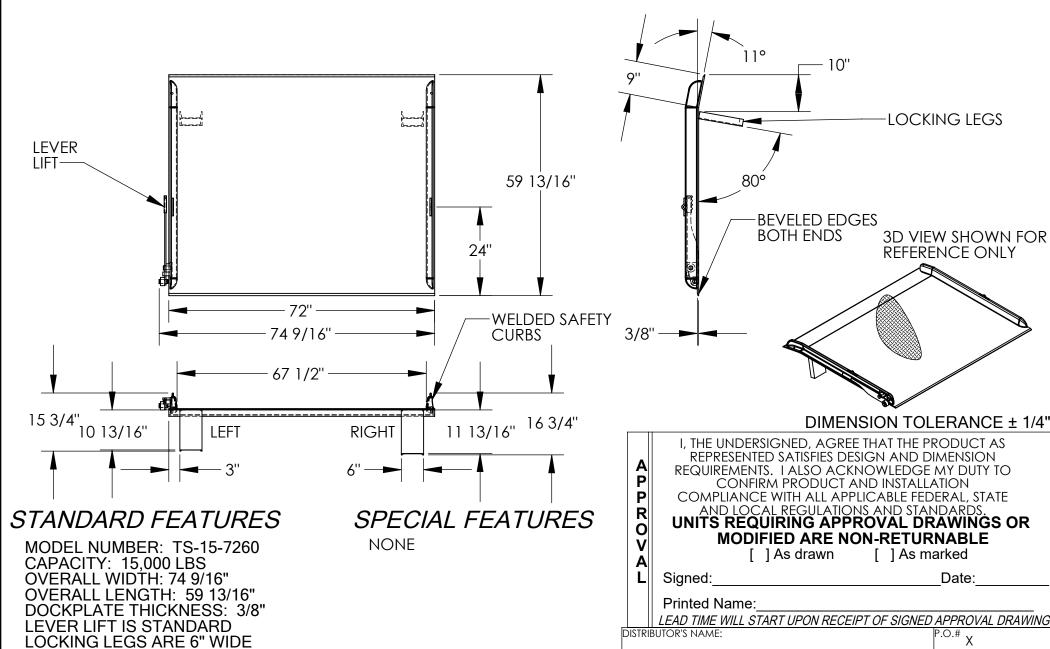

## STEEL TRUCK DOCKBOARD - TS-15-7260

APPROX WEIGHT: 525.31 lbs. DOES NOT INCLUDE WEIGHT OF POWER OR PACKAGII

\*\*\* ANY ADDITIONS, DELETIONS, OR OMISSIONS MUST BE CORRECTED ON THIS DRAWING AS THIS DRAWING WILL BE CONSIDERED ALL INCLUSIVE \*\*\*
ALL GRAPHICS PROVIDED ARE FOR REFERENCE ONLY. IF CERTAIN DIMENSIONS ARE CRITICAL PLEASE VERIFY THOSE DIMENSIONS WITH YOUR SALESPERSON

CROWN IS 11° & 9" FROM EDGE HEIGHT DIFFERENCE: 10"

**DURABLE LIQUID PAINT BLUE FINISH** 

RIGHT LEG LENGTH IS 11 13/16"

VESTIL MANUFACTURING
DRAWN BY: ADJ. DATE: 10.401.4

12/21/2005 SALES: X

REFERENCE: X SCALE:

SCALE: 1:26 FILE NAME:

W.O.#

QUOTED LEAD TIME: X QUOTE #

10-007-057