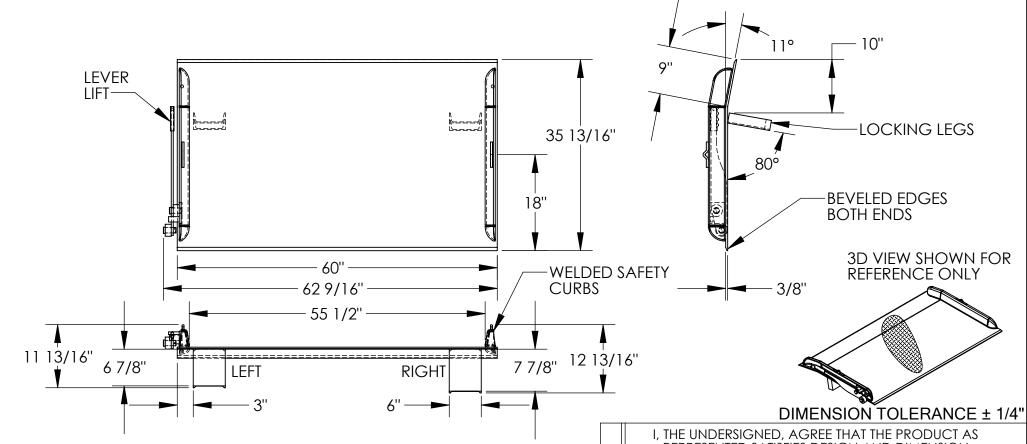

## STANDARD FEATURES

MODEL NUMBER: TS-20-6036

CAPACITY: 20,000 LBS OVERALL WIDTH: 62 9/16" OVERALL LENGTH: 35 13/16" **DOCKPLATE THICKNESS: 3/8"** LEVER LIFT IS STANDARD

LOCKING LEGS ARE 6" WIDE RIGHT LEG LENGTH IS 7 7/8" LEFT LEG LENGTH IS 6 7/8"

CROWN IS 11° & 9" FROM EDGE

**HEIGHT DIFFERENCE: 5"** 

**DURABLE LIQUID PAINT BLUE FINISH** 