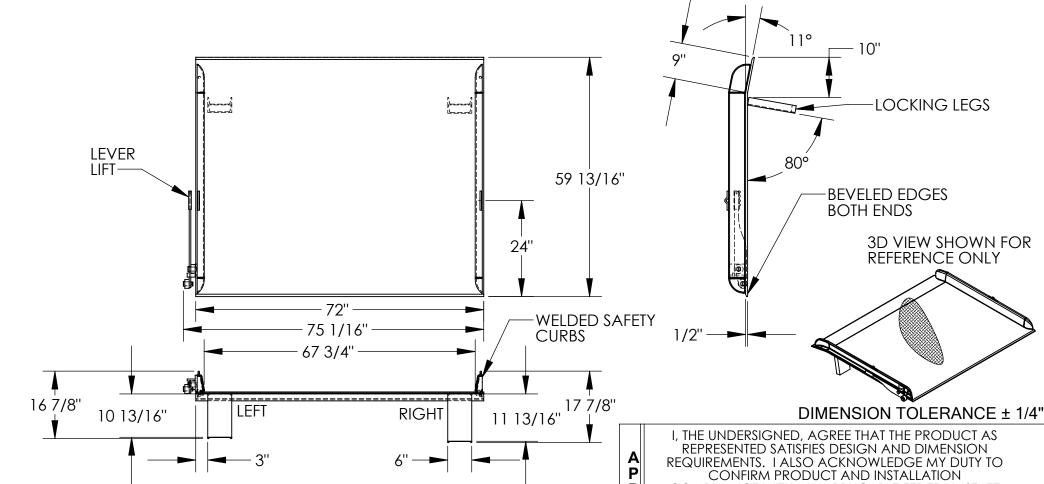

## STEEL TRUCK DOCKBOARD - TS-20-7260

APPROX WEIGHT: 685.96 lbs.

\*\*\* ANY ADDITIONS, DELETIONS, OR OMISSIONS MUST BE CORRECTED ON THIS DRAWING AS THIS DRAWING WILL BE CONSIDERED ALL INCLUSIVE \*\*\*
ALL GRAPHICS PROVIDED ARE FOR REFERENCE ONLY. IF CERTAIN DIMENSIONS ARE CRITICAL PLEASE VERIFY THOSE DIMENSIONS WITH YOUR SALESPERSON

## STANDARD FEATURES

MODEL NUMBER: TS-20-7260
CAPACITY: 20,000 LBS
OVERALL WIDTH: 75 1/16"
OVERALL LENGTH: 59 13/16"
DOCKPLATE THICKNESS: 1/2"
LEVER LIFT IS STANDARD
LOCKING LEGS ARE 6" WIDE
RIGHT LEG LENGTH IS 11 13/16"
LEFT LEG LENGTH IS 10 13/16"
CROWN IS 11° & 9" FROM EDGE
HEIGHT DIFFERENCE: 10"
DURABLE LIQUID PAINT BLUE FINISH