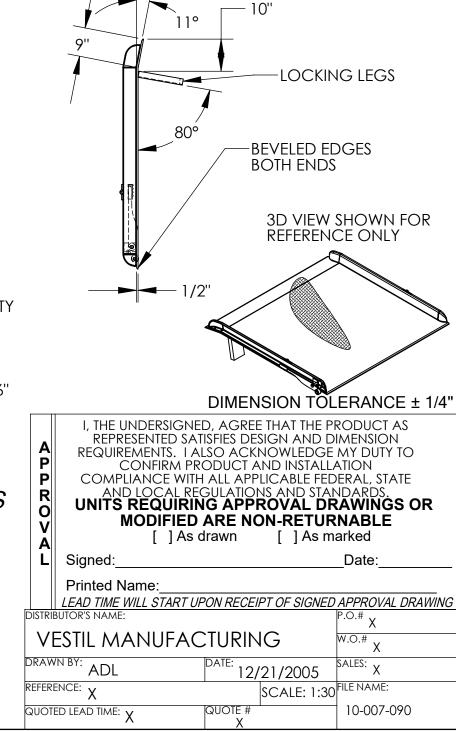

## STANDARD FEATURES

MODEL NUMBER: TS-20-7272 CAPACITY: 20,000 LBS OVERALL WIDTH: 75 1/16" OVERALL LENGTH: 71 13/16" DOCKPLATE THICKNESS: 1/2" LEVER LIFT IS STANDARD LOCKING LEGS ARE 6" WIDE RIGHT LEG LENGTH IS 13 13/16" LEFT LEG LENGTH IS 12 13/16" CROWN IS 11° & 9" FROM EDGE **HEIGHT DIFFERENCE: 12"** 