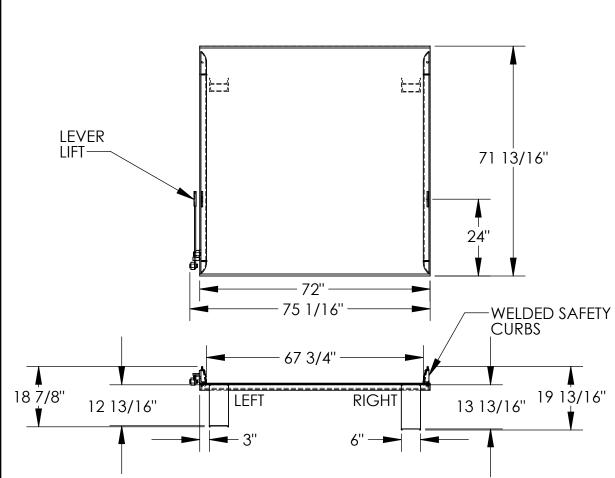

## STANDARD FEATURES

MODEL NUMBER: TS-20-7272 CAPACITY: 20,000 LBS OVERALL WIDTH: 75 1/16" OVERALL LENGTH: 71 13/16" DOCKPLATE THICKNESS: 1/2" LEVER LIFT IS STANDARD LOCKING LEGS ARE 6" WIDE RIGHT LEG LENGTH IS 13 13/16" LEFT LEG LENGTH IS 12 13/16" CROWN IS 11° & 9" FROM EDGE **HEIGHT DIFFERENCE: 12"** 