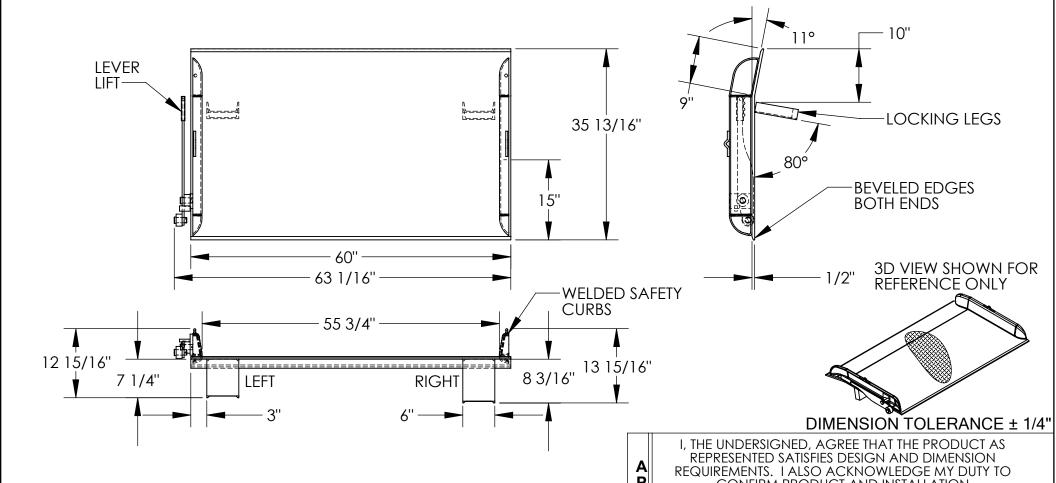

## STEEL TRUCK DOCKBOARD - TS-25-6036

APPROX WEIGHT: 352.95 lbs.

\*\*\* ANY ADDITIONS, DELETIONS, OR OMISSIONS MUST BE CORRECTED ON THIS DRAWING AS THIS DRAWING WILL BE CONSIDERED ALL INCLUSIVE \*\*\* ALL GRAPHICS PROVIDED ARE FOR REFERENCE ONLY. IF CERTAIN DIMENSIONS ARE CRITICAL PLEASE VERIFY THOSE DIMENSIONS WITH YOUR SALESPERSON

## STANDARD FEATURES

MODEL NUMBER: TS-25-6036

CAPACITY: 25,000 LBS OVERALL WIDTH: 63 1/16" OVERALL LENGTH: 35 13/16" DOCKPLATE THICKNESS: 1/2" LEVER LIFT IS STANDARD

LOCKING LEGS ARE 6" WIDE RIGHT LEG LENGTH IS 8 3/16" LEFT LEG LENGTH IS 7 1/4"

CROWN IS 11° & 9" FROM EDGE

**HEIGHT DIFFERENCE: 5"** 

**DURABLE LIQUID PAINT BLUE FINISH** 