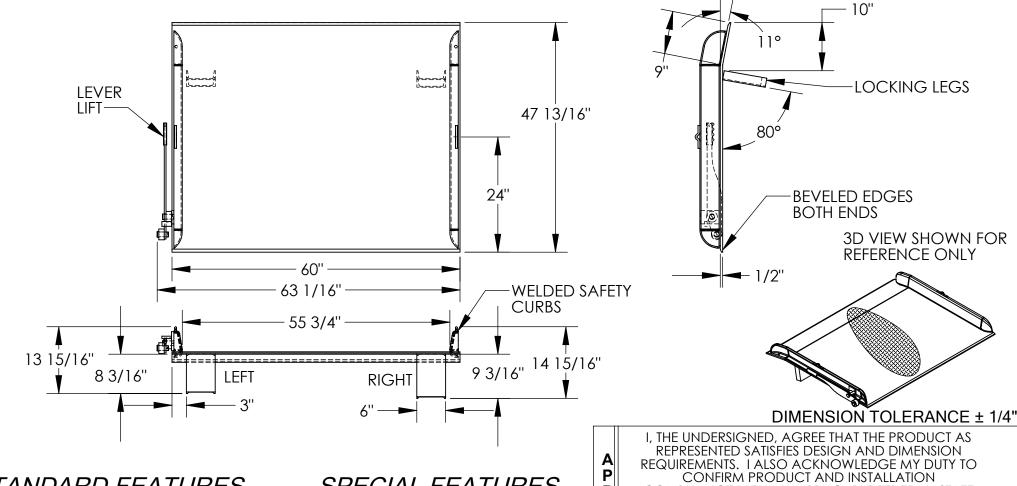

## STEEL TRUCK DOCKBOARD - TS-25-6048

APPROX WEIGHT: 467.30 lbs.

\*\*\* ANY ADDITIONS, DELETIONS, OR OMISSIONS MUST BE CORRECTED ON THIS DRAWING AS THIS DRAWING WILL BE CONSIDERED ALL INCLUSIVE \*\*\* ALL GRAPHICS PROVIDED ARE FOR REFERENCE ONLY. IF CERTAIN DIMENSIONS ARE CRITICAL PLEASE VERIFY THOSE DIMENSIONS WITH YOUR SALESPERSON

## STANDARD FEATURES

MODEL NUMBER: TS-25-6048

CAPACITY: 25,000 LBS OVERALL WIDTH: 63 1/16"

OVERALL LENGTH: 47 13/16" DOCKPLATE THICKNESS: 1/2"

LEVER LIFT IS STANDARD LOCKING LEGS ARE 6" WIDE

RIGHT LEG LENGTH IS 9 3/16" LEFT LEG LENGTH IS 8 3/16" CROWN IS 11° & 9" FROM EDGE

**HEIGHT DIFFERENCE: 5"** 

**DURABLE LIQUID PAINT BLUE FINISH** 