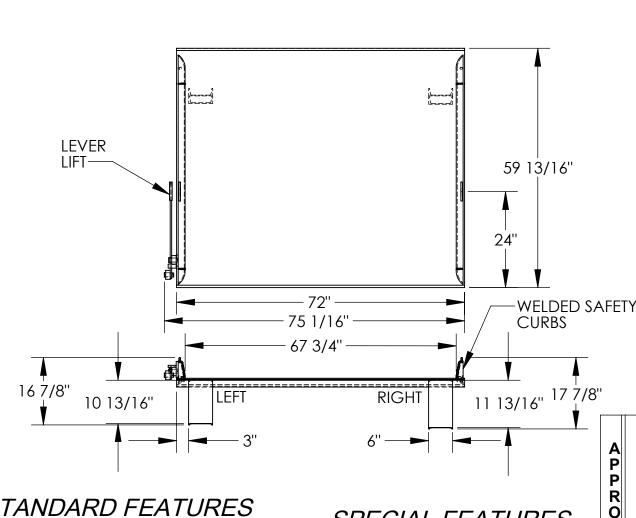

## STANDARD FEATURES

MODEL NUMBER: TS-25-7260 CAPACITY: 25,000 LBS **OVERALL WIDTH: 75 1/16"** OVERALL LENGTH: 59 13/16" **DOCKPLATE THICKNESS: 1/2"** LEVER LIFT IS STANDARD LOCKING LEGS ARE 6" WIDE RIGHT LEG LENGTH IS 11 13/16" LEFT LEG LENGTH IS 10 13/16" CROWN IS 11° & 9" FROM EDGE **HEIGHT DIFFERENCE: 10" DURABLE LIQUID PAINT BLUE FINISH** 

## SPECIAL FEATURES

NONE

**DIMENSION TOLERANCE ± 1/4"** I, THE UNDERSIGNED, AGREE THAT THE PRODUCT AS REPRESENTED SATISFIES DESIGN AND DIMENSION REQUIREMENTS. I ALSO ACKNOWLEDGE MY DUTY TO CONFIRM PRODUCT AND INSTALLATION COMPLIANCE WITH ALL APPLICABLE FEDERAL, STATE AND LOCAL REGULATIONS AND STANDARDS UNITS REQUIRING APPROVAL DRAWINGS OR MODIFIED ARE NON-RETURNABLE