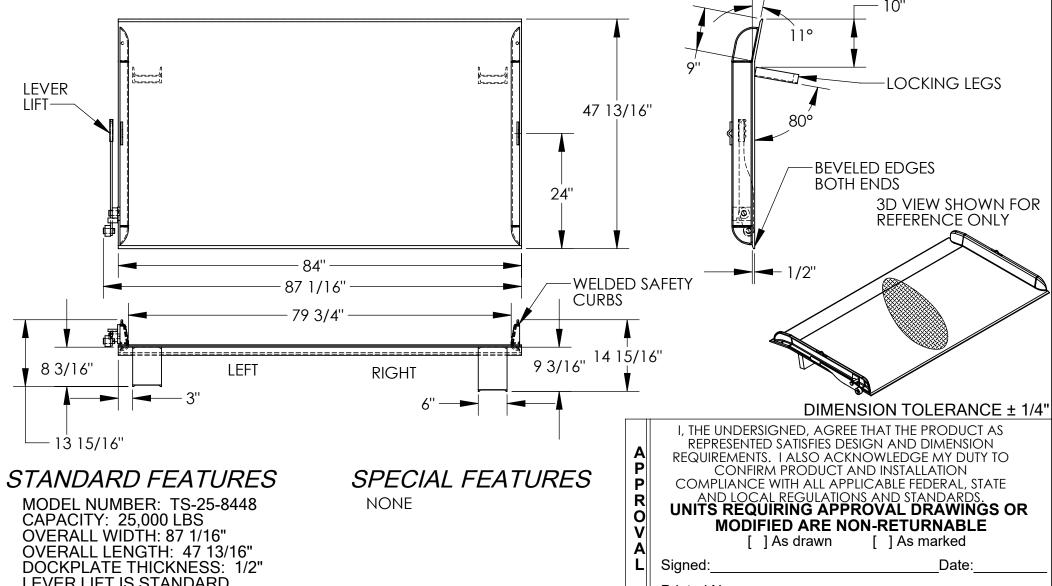

## STEEL TRUCK DOCKBOARD - TS-25-8448

APPROX WEIGHT: 629.60 lbs.

\*\*\* ANY ADDITIONS, DELETIONS, OR OMISSIONS MUST BE CORRECTED ON THIS DRAWING AS THIS DRAWING WILL BE CONSIDERED ALL INCLUSIVE \*\*\* ALL GRAPHICS PROVIDED ARE FOR REFERENCE ONLY. IF CERTAIN DIMENSIONS ARE CRITICAL PLEASE VERIFY THOSE DIMENSIONS WITH YOUR SALESPERSON

LEVER LIFT IS STANDARD LOCKING LEGS ARE 6" WIDE RIGHT LEG LENGTH IS 9 3/16" LEFT LEG LENGTH IS 8 3/16"

CROWN IS 11° & 9" FROM EDGE **HEIGHT DIFFERENCE: 5"** 

DURABLE LIQUID PAINT BLUE FINISH

**Printed Name:** 