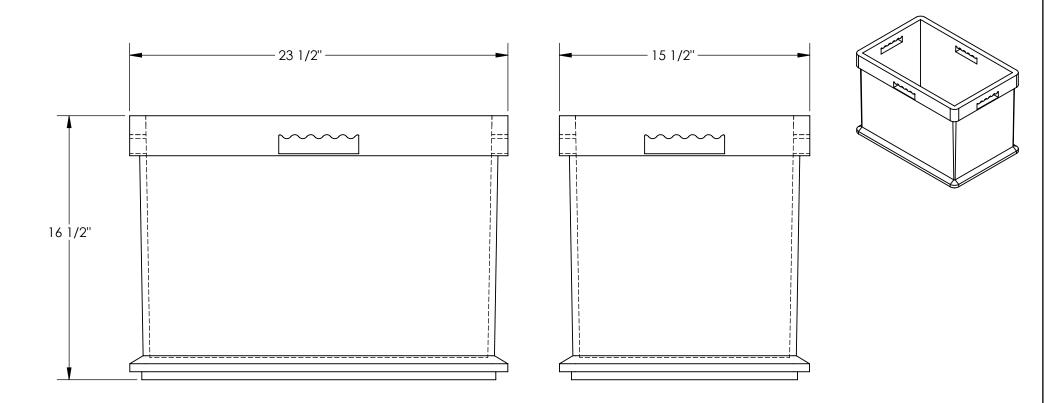

## LARGE PLASTIC BIN - TSCT-LGB

**OVERALL WIDTH IS 15 1/2"** 

APPROX. WEIGHT IS 7 LBS

WITHOUT PACKAGING

\*\*\* ANY ADDITIONS, DELETIONS, OR OMISSIONS MUST BE CORRECTED ON THIS DRAWING AS THIS DRAWING WILL BE CONSIDERED ALL INCLUSIVE \*\*\* ALL GRAPHICS PROVIDED ARE FOR REFERENCE ONLY. IF CERTAIN DIMENSIONS ARE CRITICAL PLEASE VERIFY THOSE DIMENSIONS WITH YOUR SALESPERSON

## I, THE UNDERSIGNED, AGREE THAT THE PRODUCT AS REPRESENTED SATISFIES DESIGN AND DIMENSION REQUIREMENTS. I ALSO ACKNOWLEDGE MY DUTY TO Α CONFIRM PRODUCT AND INSTALLATION Ρ COMPLIANCE WITH ALL APPLICABLE FEDERAL, STATE Ρ AND LOCAL REGULATIONS AND STANDARDS. R ANY MODIFIED UNITS ARE NON-RETURNABLE 0 [ ] As drawn [ ] As marked V Α Signed: Date: Printed Name: STANDARD FEATURES SPECIAL FEATURES LEAD TIME WILL START UPON RECEIPT OF SIGNED APPROVAL DRAWING DISTRIBUTOR'S NAME: MODEL NUMBER IS TSCT-LGB NONE FOR INTERNAL USE ONLY W.O.# X PROJECT SIGN OFF VESTIL MANUFACTURING OVERALL LENGTH IS 23 1/2" **SALES** SALES: X DATE: 06/08/2012 **OVERALL HEIGHT IS 16 1/2"** ENG. MADE FROM GRAY PLASTIC REFERENCE: X FILE NAME: SCALE: 1:6 FAB.