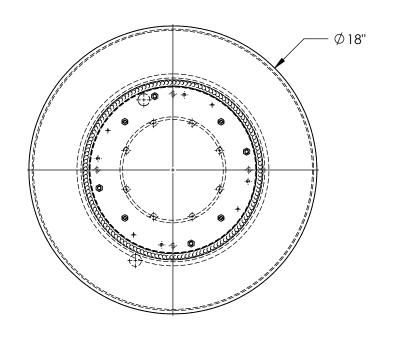

## STANDARD FEATURES

MODEL NUMBER: TT-18-4 UNIFORM CAPACITY: 500 LBS. TURNTABLE DIAMETER: Ø18" OVERALL HEIGHT: 3 7/16"

5/16" TOP PLATE

RUBBER COVER ON TOP PLATE

**BLUE LIQUID PAINT FINISH** 