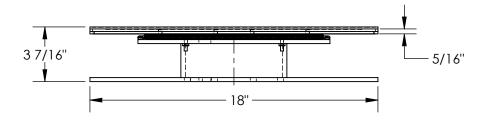

## STANDARD FEATURES

MODEL NUMBER: TT-18-4 UNIFORM CAPACITY: 500 LBS. TURNTABLE DIAMETER: Ø18" OVERALL HEIGHT: 3 7/16"

5/16" TOP PLATE

RUBBER COVER ON TOP PLATE

**BLUE LIQUID PAINT FINISH** 