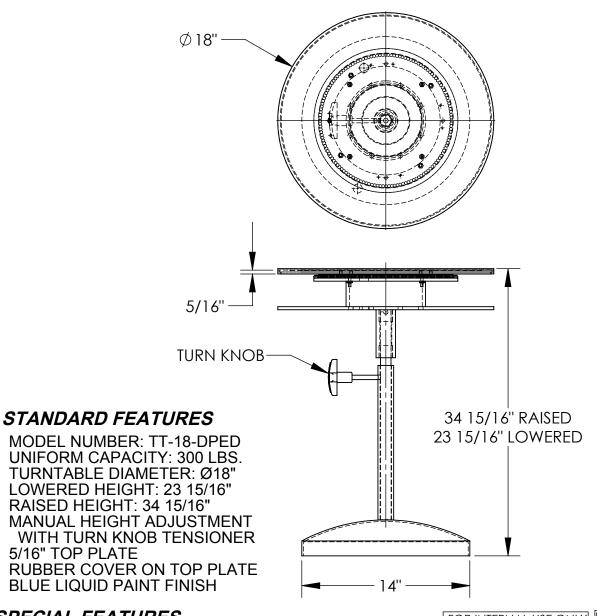

## **HEAVY DUTY MANUAL TURNTABLE - TT-18-DPED**

APPROX WEIGHT: 70.56 lbs. DOES NOT INCLUDE WEIGHT OF POWER OR PACKAGING!!!

\*\*\* ANY ADDITIONS, DELETIONS, OR OMISSIONS MUST BE CORRECTED ON THIS DRAWING AS THIS DRAWING WILL BE CONSIDERED ALL INCLUSIVE \*\*\* ALL GRAPHICS PROVIDED ARE FOR REFERENCE ONLY. IF CERTAIN DIMENSIONS ARE CRITICAL PLEASE VERIFY THOSE DIMENSIONS WITH YOUR SALESPERSON.

## SPECIAL FEATURES

NONE

| FOR INTERNAL USE ONLY<br>PROJECT SIGN OFF |  |  |  |
|-------------------------------------------|--|--|--|
| SALES                                     |  |  |  |
| ENG.                                      |  |  |  |
| FAB.                                      |  |  |  |
| POWER                                     |  |  |  |