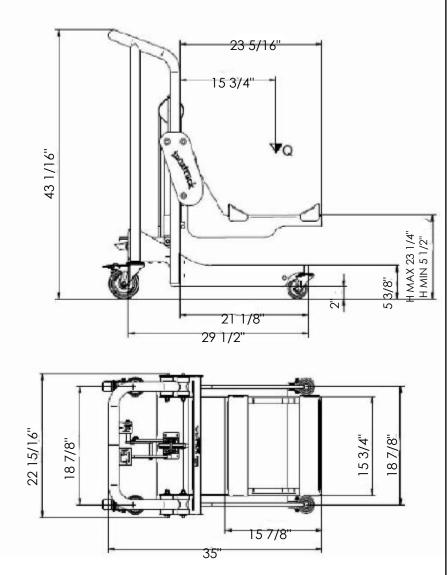

## STAINLESS STEEL HYD FOOT PUMP ROLL HANDLER - ULM-HRH-850

APPROX WEIGHT: 113.5 lbs. DOES NOT INCLUDE WEIGHT OF POWER OR PACKAGING!!!

\*\*\* ANY ADDITIONS, DELETIONS, OR OMISSIONS MUST BE CORRECTED ON THIS DRAWING AS THIS DRAWING WILL BE CONSIDERED ALL INCLUSIVE \*\*\* ALL GRAPHICS PROVIDED ARE FOR REFERENCE ONLY. IF CERTAIN DIMENSIONS ARE CRITICAL PLEASE VERIFY THOSE DIMENSIONS WITH YOUR SALESPERSON.

## **DIMENSION TOLERANCE ± 1/2"**

| DISTRIBUTOR'S NAME:  |                | P.O.# <sub>V</sub> |
|----------------------|----------------|--------------------|
| VESTIL MANUFACTURING |                | ^                  |
|                      |                | W.O.# X            |
| DRAWN BY: TAW        | DATE: 5/2/2017 | SALES: Y           |
|                      | 3/2/201/       | Λ                  |
| REFERENCE: X         | SCALE: NTS     | FILE NAME:         |
| QUOTED LEAD TIME: X  | QUOTE # X      | ULM-HRH-850        |