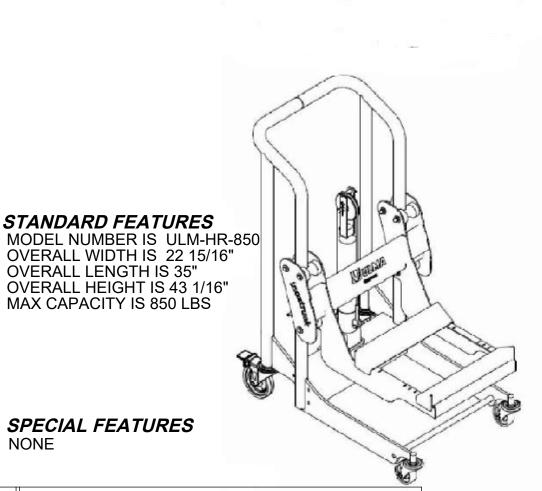

## STAINLESS STEEL HYD FOOT PUMP ROLL HANDLER - ULM-HRH-850

APPROX WEIGHT: 113.5 lbs. DOES NOT INCLUDE WEIGHT OF POWER OR PACKAGING!!!

\*\*\* ANY ADDITIONS, DELETIONS, OR OMISSIONS MUST BE CORRECTED ON THIS DRAWING AS THIS DRAWING WILL BE CONSIDERED ALL INCLUSIVE \*\*\* ALL GRAPHICS PROVIDED ARE FOR REFERENCE ONLY. IF CERTAIN DIMENSIONS ARE CRITICAL PLEASE VERIFY THOSE DIMENSIONS WITH YOUR SALESPERSON.