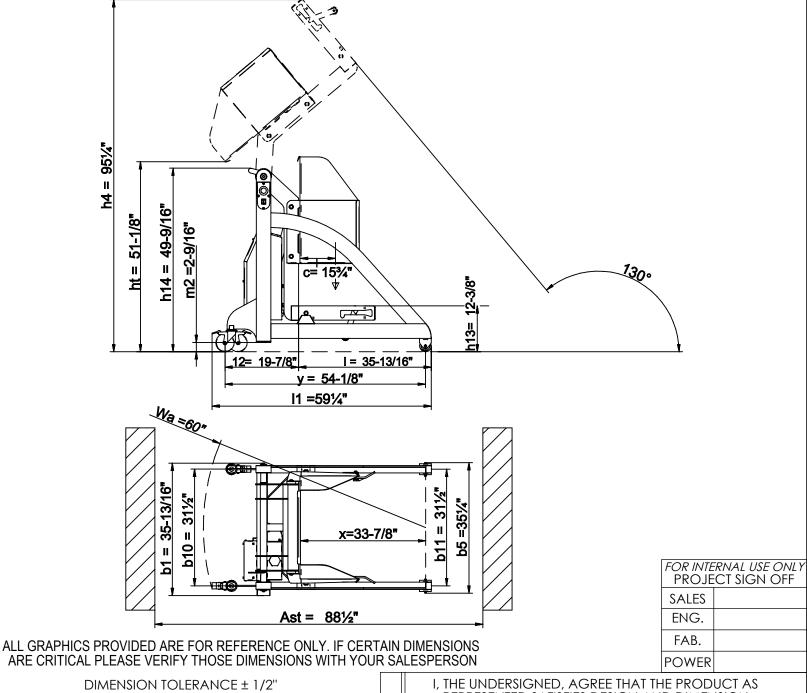

## FRAME & DRUM TILTER - ULM-PBT-DTC-10

\*\*\*ANY ADDITIONS, DELETIONS, OR OMISSIONS MUST BE CORRECTED ON THIS DRAWING AS THIS DRAWING WILL BE CONSIDERED ALL INCLUSIVE\*\*\*

## STANDARD FEATURES

MODEL NUMBER IS ULM-PBT-DTC-10 CAPACITY IS 660 LBS OVERALL LENGTH IS 59 1/4" OVERALL WIDTH IS 35 13/16" DUMP HEIGHT IS 51" ROTATION HEIGHT IS 96" 304 STAINLESS STEEL CONSTRUCTION