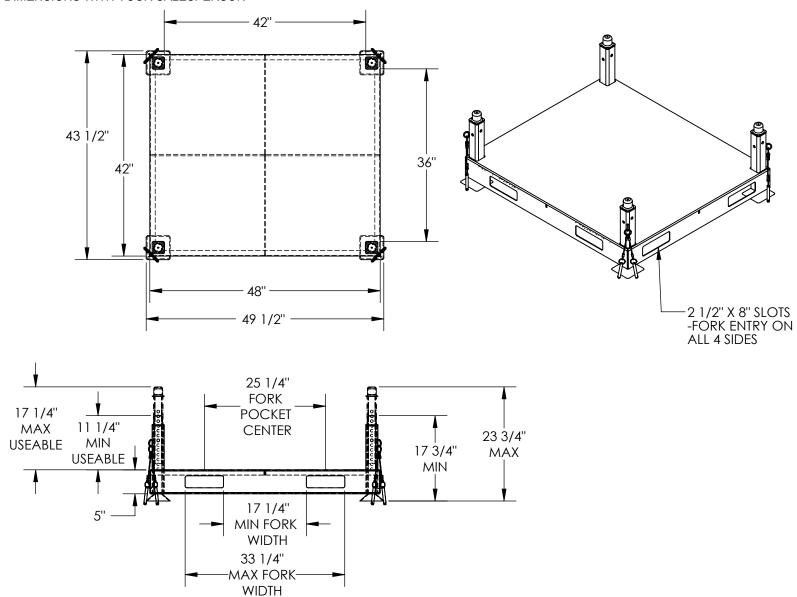

## STANDARD FEATURES

MODEL NUMBER IS: V-1

DECK WIDTH IS: 48" DECK DEPTH IS: 42"

DECK HEIGHT IS: 5"

OVERALL WIDTH IS: 49 1/2" OVERALL DEPTH IS: 43 1/2" OVERALL HEIGHT IS: 23 3/4"

ADJUSTABLE HEIGHT POSTS 1" INCREMENTS

-MIN USEABLE SPACE IS: 11 1/4"

-MAX USEABLE SPACE IS: 17 1/4"

4 WAY FORK ENTRY

-MIN FORK WIDTH IS: 17 1/4"

-MAX FORK WIDTH IS: 33 1/4"

MAX LOADING CAPACITY IS: 4,000 lbs TOUGH BAKED IN POWDER COAT

YELLOW FINISH