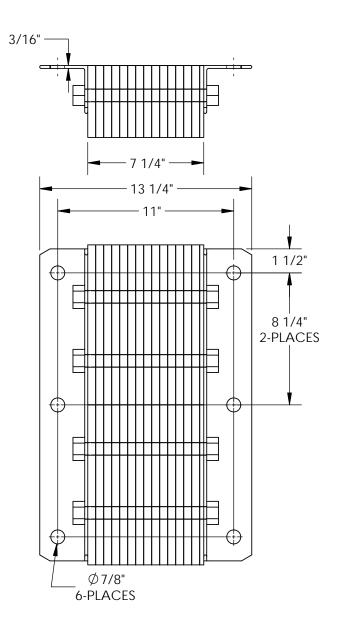

## STANDARD FEATURES

MODEL NUMBER IS V-1120-4.5 OVERALL WIDTH IS 13 1/4" **USABLE WIDTH IS 11"** OVERALL DEPTH IS 4 1/2" **OVERALL HEIGHT IS 20"** FABRIC REINFORCED LAMINATED RUBBER PADS WITH PAINTED STRUCTURAL ANGLES