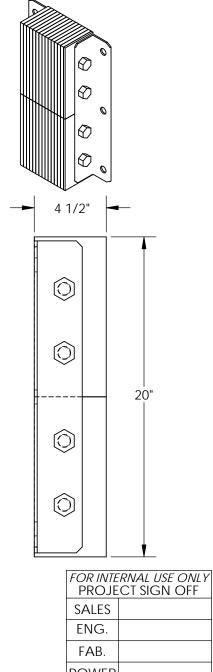

## STANDARD FEATURES

MODEL NUMBER IS V-1120-4.5 OVERALL WIDTH IS 13 1/4" **USABLE WIDTH IS 11"** OVERALL DEPTH IS 4 1/2" **OVERALL HEIGHT IS 20"** FABRIC REINFORCED LAMINATED RUBBER PADS WITH PAINTED STRUCTURAL ANGLES