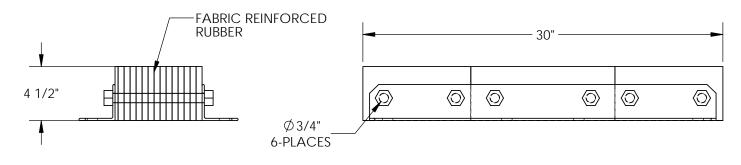

## STANDARD FEATURES

MODEL NUMBER IS V-1130-4.5 **OVERALL WIDTH IS 30" USABLE WIDTH IS 30"** OVERALL LENGTH IS 13 1/4" **USABLE LENGTH IS 11"** OVERALL HEIGHT IS 4 1/2" FABRIC REINFORCED LAMINATED RUBBER PADS WITH PAINTED STRUCTURAL ANGLES