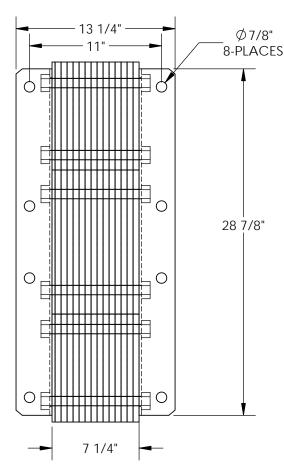

## STANDARD FEATURES

MODEL NUMBER IS V-1130-4.5 **OVERALL WIDTH IS 30" USABLE WIDTH IS 30"** OVERALL LENGTH IS 13 1/4" **USABLE LENGTH IS 11"** OVERALL HEIGHT IS 4 1/2" FABRIC REINFORCED LAMINATED RUBBER PADS WITH PAINTED STRUCTURAL ANGLES