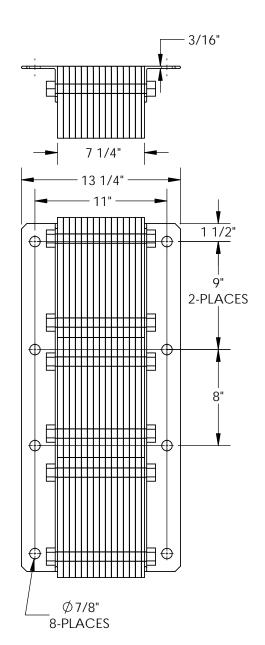

## STANDARD FEATURES

MODEL NUMBER IS V-1130-6 OVERALL WIDTH IS 13 1/4" USABLE WIDTH IS 11" OVERALL DEPTH IS 6" OVERALL HEIGHT IS 30" FABRIC REINFORCED LAMINATED RUBBER PADS WITH PAINTED STRUCTURAL ANGLES