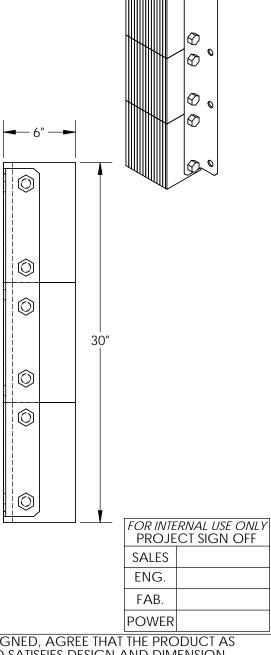

## STANDARD FEATURES

MODEL NUMBER IS V-1130-6 OVERALL WIDTH IS 13 1/4" USABLE WIDTH IS 11" OVERALL DEPTH IS 6" OVERALL HEIGHT IS 30" FABRIC REINFORCED LAMINATED RUBBER PADS WITH PAINTED STRUCTURAL ANGLES