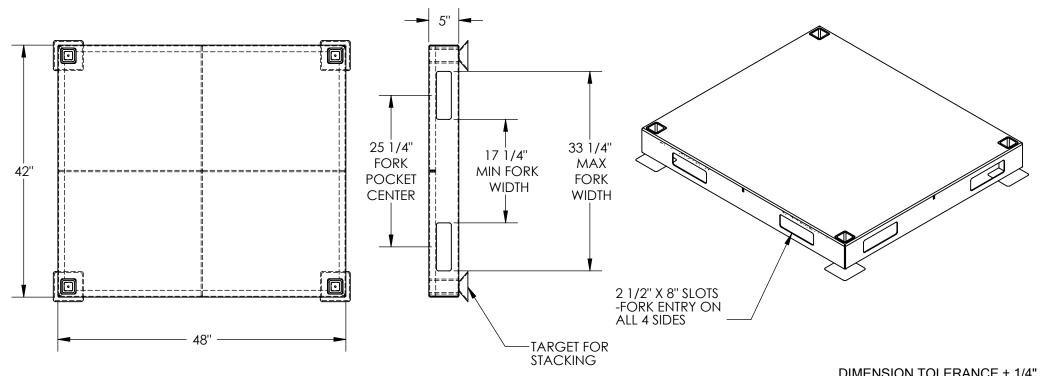

## STANDARD FEATURES

MODEL NUMBER IS: V-2
OVERALL DECK WIDTH IS: 48"
OVERALL DECK LENGTH IS: 42"
OVERALL DECK HEIGHT IS: 5"
4 WAY FORK ENTRY
-MAX FORK WIDTH IS: 33 1/4"
-MIN FORK WIDTH IS: 17 1/4"
MAX LOADING CAPACITY IS: 4,000 lbs
TOUGH BAKED IN POWDER COAT
YELLOW FINISH