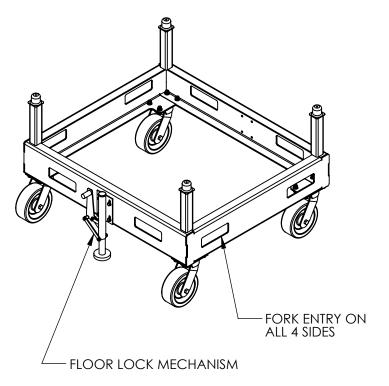

## STANDARD FEATURES

MODEL NUMBER IS: V-3 **OVERALL WIDTH IS: 48" OVERALL LENGTH IS: 42" OVERALL HEIGHT IS: 30 1/2" 4 WAY FORK ENTRY** 

-MIN FORK WIDTH IS: 17 1/4" -MAX FORK WIDTH IS: 33 1/4"

MAX LOADING CAPACITY IS: 4,000 lbs.