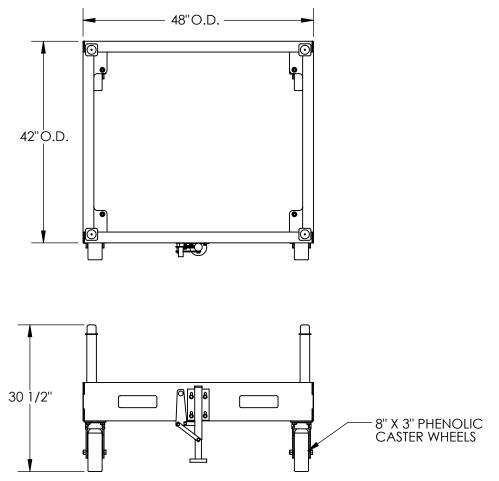

## STANDARD FEATURES

MODEL NUMBER IS: V-3 **OVERALL WIDTH IS: 48" OVERALL LENGTH IS: 42" OVERALL HEIGHT IS: 30 1/2" 4 WAY FORK ENTRY** 

-MIN FORK WIDTH IS: 17 1/4" -MAX FORK WIDTH IS: 33 1/4"

MAX LOADING CAPACITY IS: 4,000 lbs.