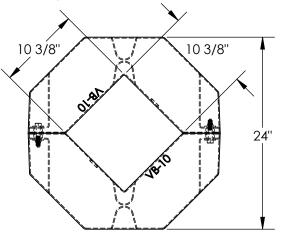

## STANDARD FEATURES

MODEL NUMBER IS VB-10 MAX CAPACITY IS 7,000 LBS AT 6 MPH OVERALL WIDTH IS 24" OVERALL LENGTH IS 24" OVERALL HEIGHT IS 42" MAX COLUMN DIMENSION 10 3/8"

COLOR: YELLOW

ATTACHMENT: 6 NYLON BOLTS/ WINGNUTS 12 NYLON WASHERS (INCLUDED)