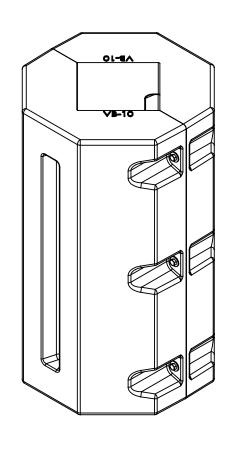

## STANDARD FEATURES

MODEL NUMBER IS VB-10 MAX CAPACITY IS 7,000 LBS AT 6 MPH OVERALL WIDTH IS 24" OVERALL LENGTH IS 24" OVERALL HEIGHT IS 42" MAX COLUMN DIMENSION 10 3/8"

COLOR: YELLOW

ATTACHMENT: 6 NYLON BOLTS/ WINGNUTS 12 NYLON WASHERS (INCLUDED)