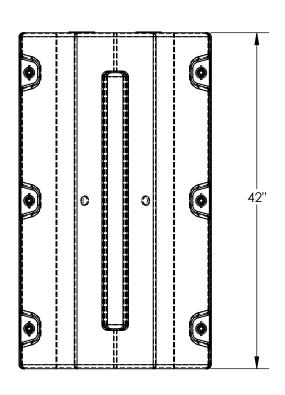

## STANDARD FEATURES

MODEL NUMBER IS VB-10 MAX CAPACITY IS 7,000 LBS AT 6 MPH OVERALL WIDTH IS 24" OVERALL LENGTH IS 24" OVERALL HEIGHT IS 42" MAX COLUMN DIMENSION 10 3/8"

COLOR: YELLOW

ATTACHMENT: 6 NYLON BOLTS/ WINGNUTS 12 NYLON WASHERS (INCLUDED)