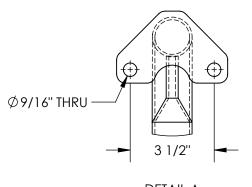

## STANDARD FEATURES

MODEL NUMBER: VDKR-10-BP-YL

TOP RAIL HEIGHT: 42 1/4" MID RAIL HEIGHT: 21 1/4"

LENGTH: 120 1/2"

OVERALL WIDTH: 4 5/8"
MOUNTING HOLES: Ø9/16"
TOUGH BAKED IN POWDER
COATED YELLOW FINISH

DETAIL A SCALE 1:4