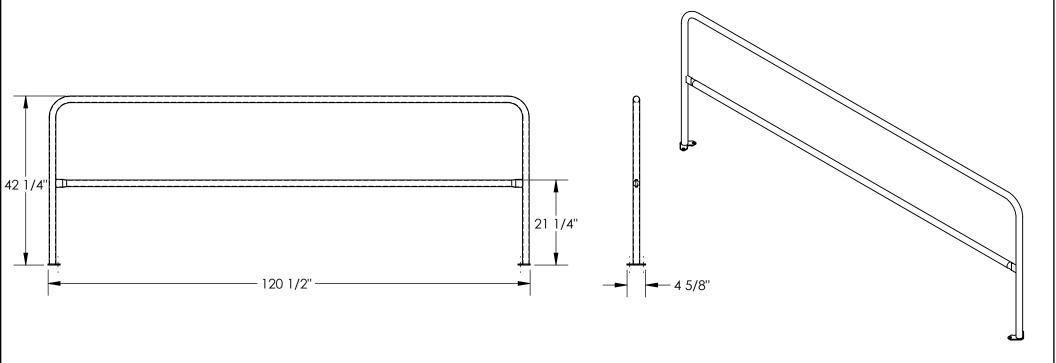

## STANDARD FEATURES

MODEL NUMBER: VDKR-10-BP-YL

TOP RAIL HEIGHT: 42 1/4" MID RAIL HEIGHT: 21 1/4"

LENGTH: 120 1/2"

OVERALL WIDTH: 4 5/8"
MOUNTING HOLES: Ø9/16"
TOUGH BAKED IN POWDER
COATED YELLOW FINISH

DETAIL A SCALE 1:4