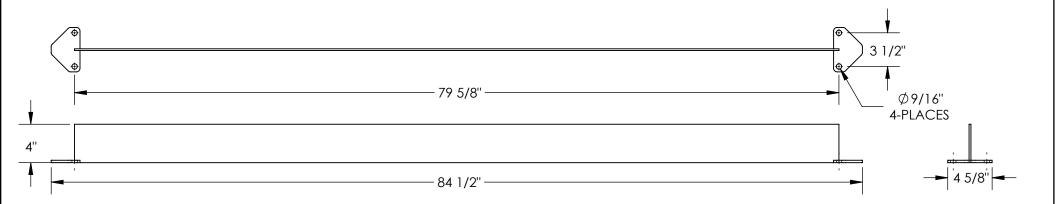

## PIPE SAFETY RAILING TOEBOARD - VDKR-7-BP-TB

APPROX WEIGHT: 18 lbs. DOES NOT INCLUDE WEIGHT OF POWER OR PACKAGING!!!

DIMENSION TO EDANCE + 1/4"

\*\*\* ANY ADDITIONS, DELETIONS, OR OMISSIONS MUST BE CORRECTED ON THIS DRAWING AS THIS DRAWING WILL BE CONSIDERED ALL INCLUSIVE \*\*\* ALL GRAPHICS PROVIDED ARE FOR REFERENCE ONLY. IF CERTAIN DIMENSIONS ARE CRITICAL PLEASE VERIFY THOSE DIMENSIONS WITH YOUR SALESPERSON

## STANDARD FEATURES

MODEL NUMBER IS VDKR-7-BP-TB OVERALL WIDTH IS 4 5/8" OVERALL LENGTH IS 84 1/2" OVERALL HEIGHT IS 4" TOUGH BAKED IN POWDER COATED YELLOW FINISH

SPECIAL FEATURES

NONE

|                                 |                                                                                                                                                                                                                                                                                                                                                                            |           |              | OLERANCE 1 1/4      |
|---------------------------------|----------------------------------------------------------------------------------------------------------------------------------------------------------------------------------------------------------------------------------------------------------------------------------------------------------------------------------------------------------------------------|-----------|--------------|---------------------|
| A<br>P<br>P<br>R<br>O<br>V<br>A | I, THE UNDERSIGNED, AGREE THAT THE PRODUCT AS<br>REPRESENTED SATISFIES DESIGN AND DIMENSION<br>REQUIREMENTS. I ALSO ACKNOWLEDGE MY DUTY TO<br>CONFIRM PRODUCT AND INSTALLATION<br>COMPLIANCE WITH ALL APPLICABLE FEDERAL, STATE<br>AND LOCAL REGULATIONS AND STANDARDS.<br>UNITS REQUIRING APPROVAL DRAWINGS OR<br>MODIFIED ARE NON-RETURNABLE<br>[] As drawn [] As marked |           |              |                     |
| L                               | Signed:                                                                                                                                                                                                                                                                                                                                                                    |           |              | _Date:              |
|                                 | Printed Name:                                                                                                                                                                                                                                                                                                                                                              | PON RECEI | PT OF SIGNED | APPROVAL DRAWING    |
| DISTRIBUTOR'S NAME:             |                                                                                                                                                                                                                                                                                                                                                                            |           | P.O.# X      |                     |
| VESTIL MANUFACTURING            |                                                                                                                                                                                                                                                                                                                                                                            |           |              | W.O.# X             |
| drawn by:<br>TJH                |                                                                                                                                                                                                                                                                                                                                                                            | 8/31/22   |              | <sup>SALES:</sup> X |
| REFERENCE: X SCALE: 1:16        |                                                                                                                                                                                                                                                                                                                                                                            |           |              | FILE NAME:          |
| QUOT                            | ed lead time: X                                                                                                                                                                                                                                                                                                                                                            | QUOTE #   | 1            | 23-007-884          |