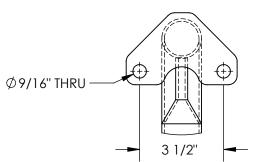

## STEEL SAFETY RAILING - VDKR-7-BP-YL

APPROX WEIGHT: 38 lbs.

\*\*\* ANY ADDITIONS, DELETIONS, OR OMISSIONS MUST BE CORRECTED ON THIS DRAWING AS THIS DRAWING WILL BE CONSIDERED ALL INCLUSIVE \*\*\* ALL GRAPHICS PROVIDED ARE FOR REFERENCE ONLY. IF CERTAIN DIMENSIONS ARE CRITICAL PLEASE VERIFY THOSE DIMENSIONS WITH YOUR SALESPERSON



## STANDARD FEATURES

MODEL NUMBER: VDKR-7-BP-YL

TOP RAIL HEIGHT: 42 1/4" MID RAIL HEIGHT: 21 1/4"

LENGTH: 84 1/2"

**OVERALL WIDTH: 4 5/8"** 

MOUNTING HOLES: Ø9/16" **TOUGH BAKED IN POWDER** 

**COATED YELLOW FINISH** 



## SPECIAL FEATURES

**DETAIL A** NONE SCALE 1:4

## **DIMENSION TOLERANCE ± 1/4"**

| A P P R O V A | REQUIREMENTS. I A CONFIRM PR COMPLIANCE WITH AND LOCAL REI UNITS REQUIRIN MODIFIED | TISFIES DESIGN AND<br>LLSO ACKNOWLEDO<br>CODUCT AND INSTA<br>HALL APPLICABLE F<br>GULATIONS AND S | D DIMENSION<br>GE MY DUTY TO<br>LLLATION<br>EEDERAL, STATE<br>IANDARDS.<br>DRAWINGS OR<br>JRNABLE |
|---------------|------------------------------------------------------------------------------------|---------------------------------------------------------------------------------------------------|---------------------------------------------------------------------------------------------------|
| L             | Signed:                                                                            |