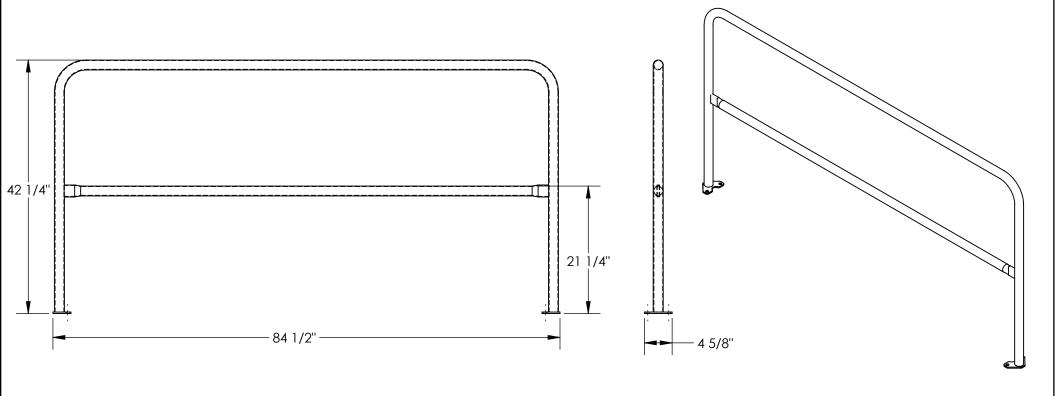

## STANDARD FEATURES

MODEL NUMBER: VDKR-7-BP-YL

TOP RAIL HEIGHT: 42 1/4" MID RAIL HEIGHT: 21 1/4"

LENGTH: 84 1/2"

**OVERALL WIDTH: 4 5/8"** 

MOUNTING HOLES: Ø9/16" **TOUGH BAKED IN POWDER** 

**COATED YELLOW FINISH** 