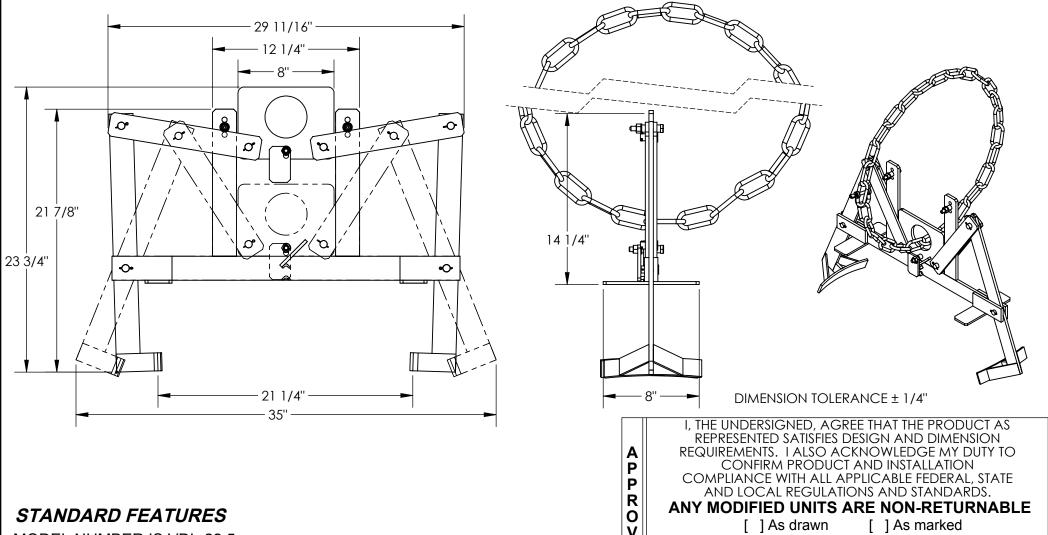

MODEL NUMBER IS VDL-22.5 **OVERALL WIDTH IS 8" OVERALL LENGTH IS 29" USABLE LENGTH IS 35" EXTENDED HEIGHT IS 22 1/2" RETRACTED HEIGHT IS 24"** 

MAX CAPACITY IS 1000 LBS ACCEPTABLE DRUM TYPES IS 55 GALLON STEEL TOUGH BAKED IN POWDER COATED YELLOW FINISH AJUSTABLE ARM STOPS