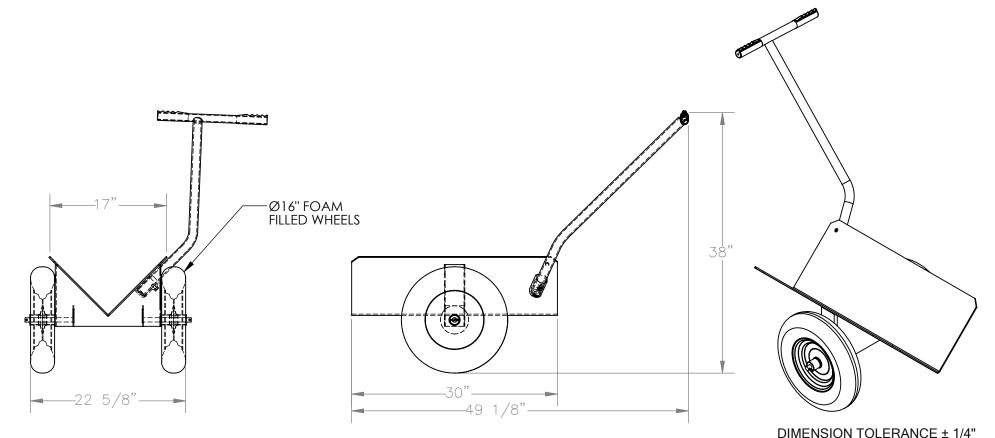

## V-GROOVE PIPE MOVER - VGP-100-FF

APPROX WEIGHT: 93.72 lbs.

\*\*\* ANY ADDITIONS, DELETIONS, OR OMISSIONS MUST BE CORRECTED ON THIS DRAWING AS THIS DRAWING WILL BE CONSIDERED ALL INCLUSIVE \*\*\*
ALL GRAPHICS PROVIDED ARE FOR REFERENCE ONLY. IF CERTAIN DIMENSIONS ARE CRITICAL PLEASE VERIFY THOSE DIMENSIONS WITH YOUR SALESPERSON

## STANDARD FEATURES

MODEL NUMBER: VGP-100-FF

CAPACITY: 1000 LBS

CRADLE WIDTH: 17"

OVERALL WIDTH: 22 5/8"

CRADLE LENGTH: 30" OVERALL HEIGHT: 38"

WHEEL SIZE 16" DIAMETER FOAM FILLED

POWDER COATED BLUE