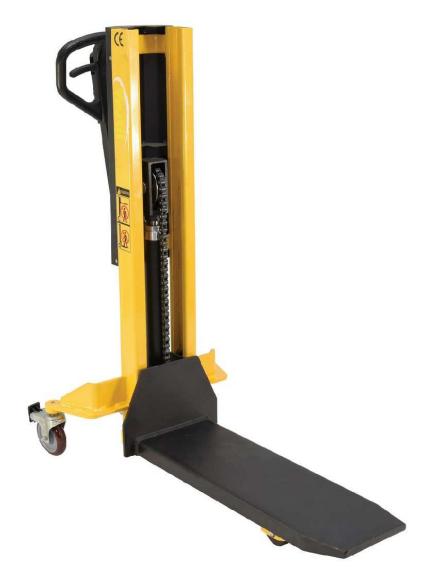

## SINGLE FORK SKID POSITIONER LIFTER - VHPS-NM-600-39

\*\*\*ANY ADDITIONS, DELETIONS, OR OMISSIONS MUST BE CORRECTED ON THIS DRAWING AS THIS DRAWING WILL BE CONSIDERED ALL INCLUSIVE\*\*\*

ALL GRAPHICS PROVIDED ARE FOR REFERENCE ONLY. IF CERTAIN DIMENSIONS ARE CRITICAL PLEASE VERIFY THOSE DIMENSIONS WITH YOUR SALESPERSON