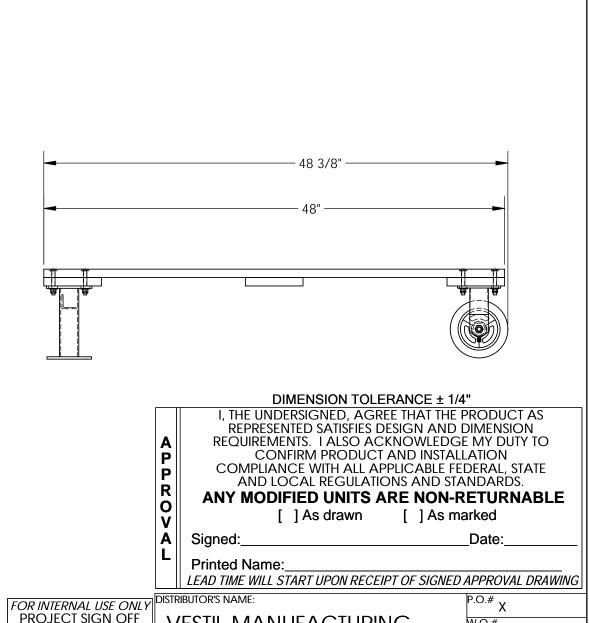

## STANDARD FEATURES

MODEL NUMBER IS VHPT-SL-24 OVERALL WIDTH IS 24" **OVERALL LENGTH IS 48 3/8" USABLE LENGTH IS 48" OVERALL HEIGHT IS 9 3/8"** MAX CAPACITY IS 1600 LBS VHPT-SL-JACK SOLD SEPARATELY