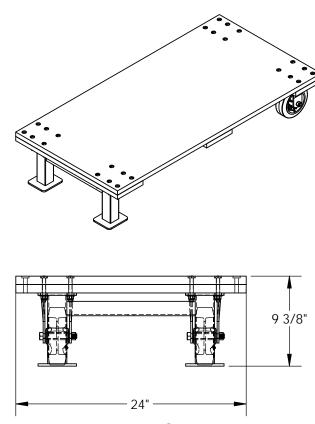

## STANDARD FEATURES

MODEL NUMBER IS VHPT-SL-24 OVERALL WIDTH IS 24" **OVERALL LENGTH IS 48 3/8" USABLE LENGTH IS 48" OVERALL HEIGHT IS 9 3/8"** MAX CAPACITY IS 1600 LBS VHPT-SL-JACK SOLD SEPARATELY