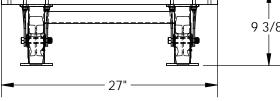

## STANDARD FEATURES

MODEL NUMBER IS VHPT-SL-27 OVERALL WIDTH IS 27" OVERALL LENGTH IS 54 5/16" USABLE LENGTH IS 54" OVERALL HEIGHT IS 9 3/8" MAX CAPACITY IS 1600 LBS VHPT-SL-JACK SOLD SEPARATELY