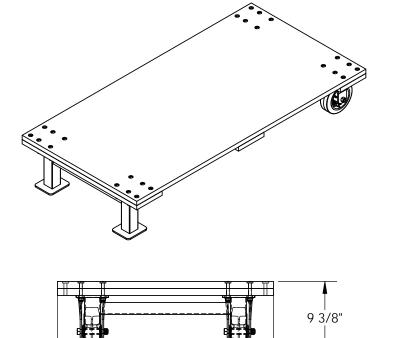

## SEMI-LIVE HARDWOOD SKID - VHPT-SL-27

APPROX WEIGHT: 57.26 lbs. DOES NOT INCLUDE WEIGHT OF POWER OR PACKAGING!!!

\*\*\* ANY ADDITIONS, DELETIONS, OR OMISSIONS MUST BE CORRECTED ON THIS DRAWING AS THIS DRAWING WILL BE CONSIDERED ALL INCLUSIVE \*\*\* ALL GRAPHICS PROVIDED ARE FOR REFERENCE ONLY. IF CERTAIN DIMENSIONS ARE CRITICAL PLEASE VERIFY THOSE DIMENSIONS WITH YOUR SALESPERSON

## STANDARD FEATURES

MODEL NUMBER IS VHPT-SL-27 OVERALL WIDTH IS 27" OVERALL LENGTH IS 54 5/16" USABLE LENGTH IS 54" OVERALL HEIGHT IS 9 3/8" MAX CAPACITY IS 1600 LBS VHPT-SL-JACK SOLD SEPARATELY