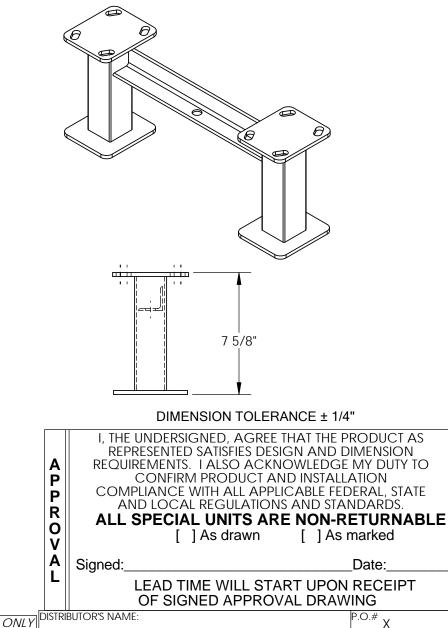

## STANDARD FEATURES MODEL NUMBER IS VHPT-SL-LEG-24 OVERALL WIDTH IS 19 3/8" OVERALL DEPTH IS 4 3/4" OVERALL HEIGHT IS 7 5/8" FOR USE ON VHPT HARDWOOD PLATFORM TRUCKS USED IN CONJUNCTION WITH VHPT-JACK, SEMI-LIVE LEVER JACK POWDERCOAT FINISH UNIT ATTACHES TO EXISTING CASTER MOUNTING HOLES