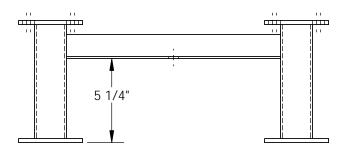

## STANDARD FEATURES MODEL NUMBER IS VHPT-SL-LEG-24 OVERALL WIDTH IS 19 3/8" OVERALL DEPTH IS 4 3/4" OVERALL HEIGHT IS 7 5/8" FOR USE ON VHPT HARDWOOD PLATFORM TRUCKS USED IN CONJUNCTION WITH VHPT-JACK, SEMI-LIVE LEVER JACK POWDERCOAT FINISH UNIT ATTACHES TO EXISTING CASTER MOUNTING HOLES