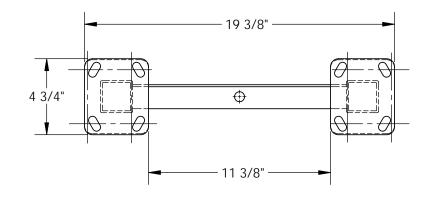

## STANDARD FEATURES MODEL NUMBER IS VHPT-SL-LEG-24 OVERALL WIDTH IS 19 3/8" OVERALL DEPTH IS 4 3/4" OVERALL HEIGHT IS 7 5/8" FOR USE ON VHPT HARDWOOD PLATFORM TRUCKS USED IN CONJUNCTION WITH VHPT-JACK, SEMI-LIVE LEVER JACK POWDERCOAT FINISH UNIT ATTACHES TO EXISTING CASTER MOUNTING HOLES