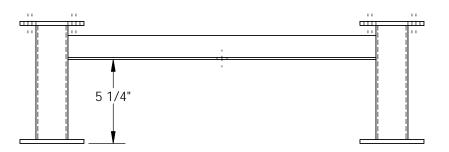

## SPECIAL FEATURES

POWDERCOAT FINISH

STANDARD FEATURES

OVERALL WIDTH IS 25 1/4"

OVERALL DEPTH IS 4 3/4"

**OVERALL HEIGHT IS** 7 5/8"

MODEL NUMBER IS VHPT-SL-LEG-30

FOR USE ON VHPT HARDWOOD PLATFORM TRUCKS