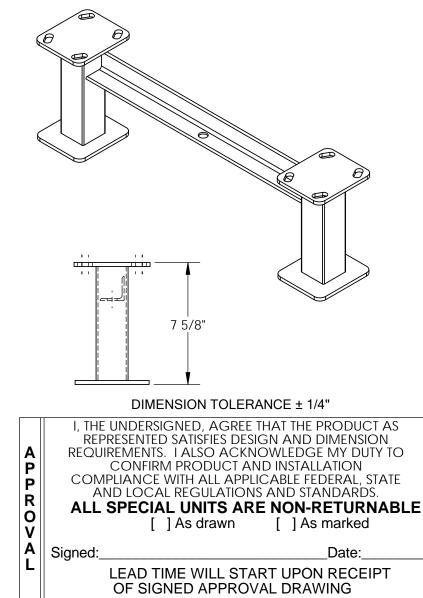

## SPECIAL FEATURES

POWDERCOAT FINISH

STANDARD FEATURES

OVERALL WIDTH IS 25 1/4"

OVERALL DEPTH IS 4 3/4"

**OVERALL HEIGHT IS** 7 5/8"

MODEL NUMBER IS VHPT-SL-LEG-30

FOR USE ON VHPT HARDWOOD PLATFORM TRUCKS

USED IN CONJUNCTION WITH VHPT-JACK, SEMI LIVE LEVER JACK

| UNIT ATTACHES TO EXISTING CASTER MOUNTING HOLES |                                         |     | LEAD TIME WILL START UPON RECEIPT OF SIGNED APPROVAL DRAWING |                |            |
|-------------------------------------------------|-----------------------------------------|-----|--------------------------------------------------------------|----------------|------------|
| SPECIAL FEATURES<br>NONE                        | FOR INTERNAL USE ON<br>PROJECT SIGN OFF |     |                                                              |                | P.O.# X    |
|                                                 | SALES                                   |     | Vestil Manufa                                                | W.O.# X        |            |
|                                                 | ENG.                                    |     | <sup>awn by:</sup> TJM                                       | DATE: 12/07/11 | SALES: X   |
|                                                 | FAB.                                    |     | erence: X                                                    | SCALE: 1:      |            |
|                                                 | POWER                                   | QUO | OTED LEAD TIME: X                                            | QUOTE #<br>X   | 33-007-235 |