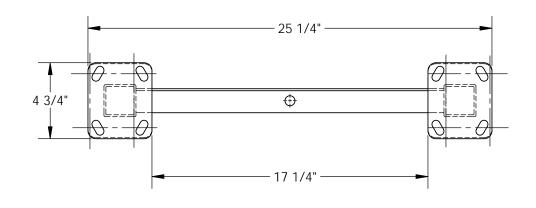

## SPECIAL FEATURES

POWDERCOAT FINISH

STANDARD FEATURES

OVERALL WIDTH IS 25 1/4"

OVERALL DEPTH IS 4 3/4"

**OVERALL HEIGHT IS** 7 5/8"

MODEL NUMBER IS VHPT-SL-LEG-30

FOR USE ON VHPT HARDWOOD PLATFORM TRUCKS