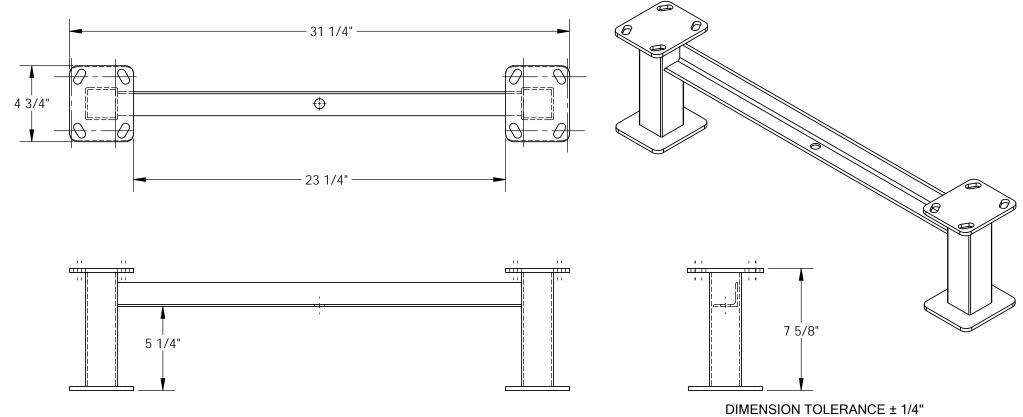

## STANDARD FEATURES

MODEL NUMBER IS VHPT-SL-LEG-36

OVERALL WIDTH IS 31 1/4"

OVERALL DEPTH IS 4 3/4"

**OVERALL HEIGHT IS** 7 5/8"

FOR USE ON VHPT HARDWOOD PLATFORM TRUCKS

USED IN CONJUNCTION WITH VHPT-JACK, SEMI-LIVE LEVER JACK

**POWDERCOAT FINISH** 

UNIT ATTACHES TO EXISTING CASTER MOUNTING HOLES