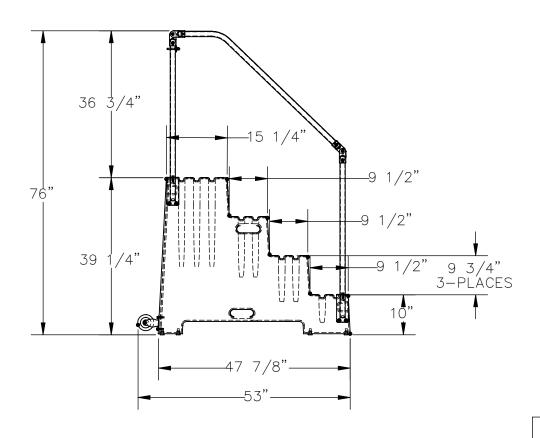

#### STANDARD FEATURES

MODEL NUMBER IS: VST-4-Y MAX CAPACITY IS: 500 LBS. OVERALL WIDTH IS: 28 1/2" OVERALL LENGTH IS: 53" OVERALL HEIGHT IS: 76"

FIRST STEP IS: 9 1/2" X 24 3/4"

SECOND STEP IS: 9 1/2" X 23 3/4"

THIRD STEP IS: 9 1/2" X 22 3/4"

TOP STEP IS: 15 1/4" X 21 3/4"

MADE FROM YELLOW POLYETHYLENE

COMES WITH ANTI-SLIP TAPE ON STEP SURFACE