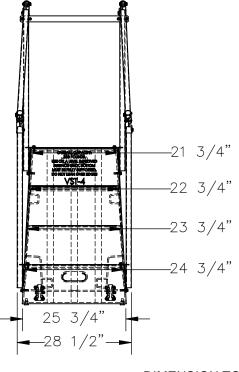

#### STANDARD FEATURES

MODEL NUMBER IS: VST-4-Y MAX CAPACITY IS: 500 LBS. OVERALL WIDTH IS: 28 1/2" OVERALL LENGTH IS: 53" OVERALL HEIGHT IS: 76"

FIRST STEP IS: 9 1/2" X 24 3/4"

SECOND STEP IS: 9 1/2" X 23 3/4"

THIRD STEP IS: 9 1/2" X 22 3/4"

TOP STEP IS: 15 1/4" X 21 3/4"

MADE FROM YELLOW POLYETHYLENE

COMES WITH ANTI-SLIP TAPE ON STEP SURFACE