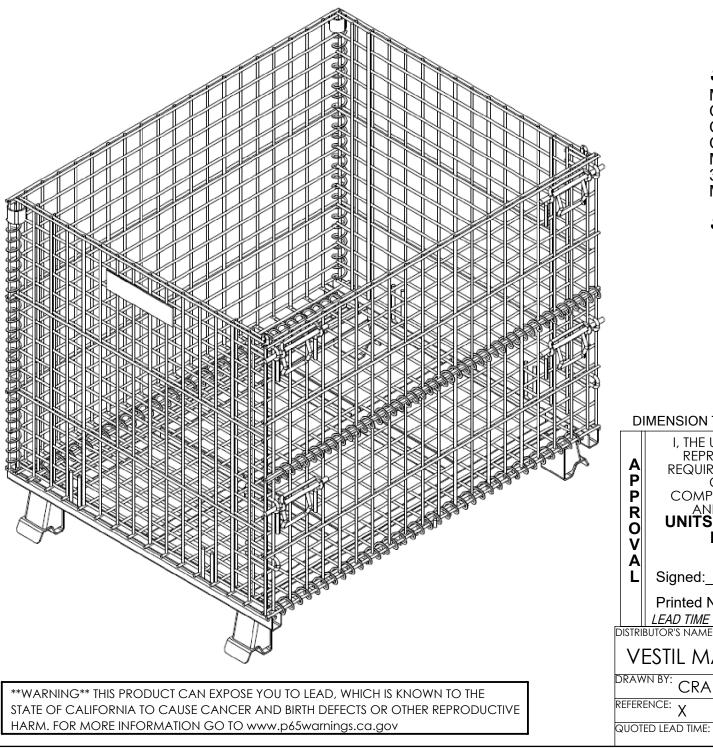

## WIRE CONTAINERS - VWIRE-48H

APPROX WEIGHT: Ibs. DOES NOT INCLUDE WEIGHT OF POWER OR PACKAGING!!

\*\*\* ANY ADDITIONS, DELETIONS, OR OMISSIONS MUST BE CORRECTED ON THIS DRAWING AS THIS DRAWING WILL BE CONSIDERED ALL INCLUSIVE \*\*\* ALL GRAPHICS PROVIDED ARE FOR REFERENCE ONLY. IF CERTAIN DIMENSIONS ARE CRITICAL PLEASE VERIFY THOSE DIMENSIONS WITH YOUR SALESPERSON

## STANDARD FEATURES

MODEL NUMBER IS VWIRE-48H OVERALL WIDTH IS 40" OVERALL LENGTH IS 48" OVERALL HEIGHT IS 42" MAX CAPACITY IS 4,000 LBS. 3 GA. GALVANIZED WIRE MESH MESH OPENING IS 2" X 2"