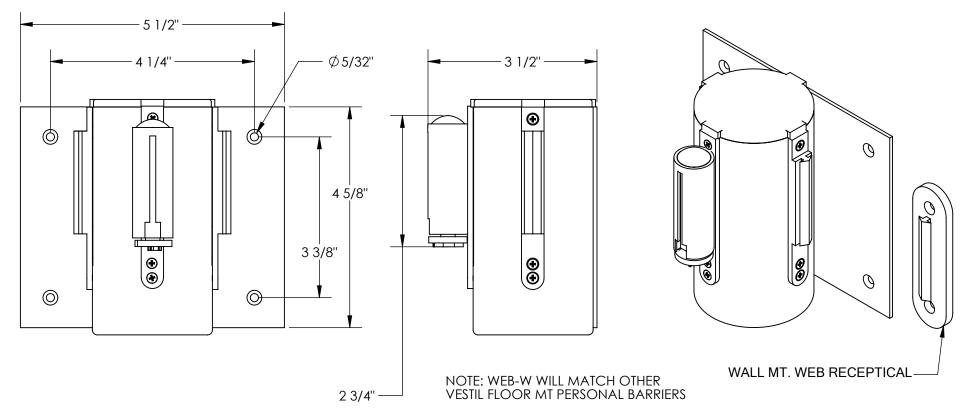

## **MODEL NAME - WEB-W-15**

APPROX WEIGHT: 2.70 lbs. DOES NOT INCLUDE WEIGHT OF POWER OR PACKAGING!!!

\*\*\* ANY ADDITIONS, DELETIONS, OR OMISSIONS MUST BE CORRECTED ON THIS DRAWING AS THIS DRAWING WILL BE CONSIDERED ALL INCLUSIVE \*\*\*
ALL GRAPHICS PROVIDED ARE FOR REFERENCE ONLY. IF CERTAIN DIMENSIONS ARE CRITICAL PLEASE VERIFY THOSE DIMENSIONS WITH YOUR SALESPERSON

## STANDARD FEATURES

MODEL NUMBER IS WEB-W-15
WALL MOUNTED UNIT WITH RECEPTACLE
INCLUDES 15' YELLOW FABRIC WEB
WEB END WILL ATTATCH TO WALL MOUNTED RECIEVER
OR ANOTHER FLOOR MOUNTED BARRIER
WEB COLOR IS YELLOW
WEB LENGTH IS 15'
WEB WIDTH IS 1 1/2"
WALL MT. WEB RECEPTICAL (INCLUDED)