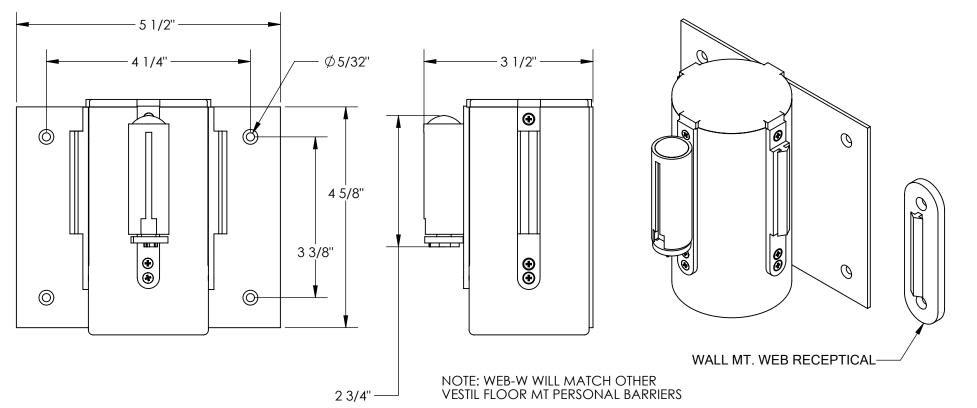

## **MODEL NAME - WEB-W**

APPROX WEIGHT: 2.70 lbs. DOES NOT INCLUDE WEIGHT OF POWER OR PACKAGING!!!

\*\*\* ANY ADDITIONS, DELETIONS, OR OMISSIONS MUST BE CORRECTED ON THIS DRAWING AS THIS DRAWING WILL BE CONSIDERED ALL INCLUSIVE \*\*\*
ALL GRAPHICS PROVIDED ARE FOR REFERENCE ONLY. IF CERTAIN DIMENSIONS ARE CRITICAL PLEASE VERIFY THOSE DIMENSIONS WITH YOUR SALESPERSON

## STANDARD FEATURES

MODEL NUMBER IS WEB-W
WALL MOUNTED UNIT WITH RECEPTACLE
INCLUDES 6' YELLOW FABRIC WEB
WEB END WILL ATTATCH TO WALL MOUNTED RECIEVER
OR ANOTHER FLOOR MOUNTED BARRIER
WEB COLOR IS YELLOW
WEB LENGTH IS 6'
WEB WIDTH IS 1 1/2"
WALL MT. WEB RECEPTICAL (INCLUDED)