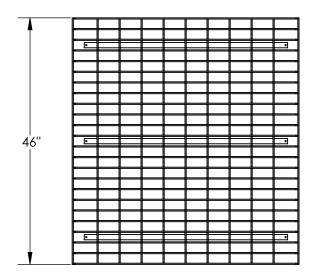

## STANDARD FEATURES

MODEL NUMBER IS WMD-4246 USABLE WIDTH IS 42" USABLE LENGTH IS 46" MAX. UNIFORM LOAD CAPACITY IS 2500 LBS FITS 1 1/2" STEP BEAM