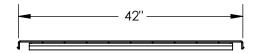

## STANDARD FEATURES

MODEL NUMBER IS WMD-4246 USABLE WIDTH IS 42" USABLE LENGTH IS 46" MAX. UNIFORM LOAD CAPACITY IS 2500 LBS FITS 1 1/2" STEP BEAM