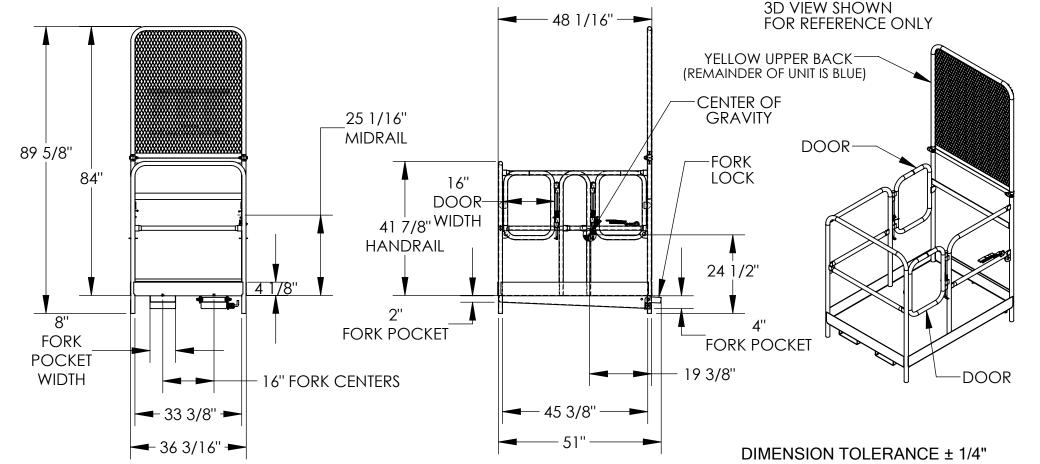

## STANDARD FEATURES

MODEL NUMBER IS WP-3648-84B-DD CAPACITY IS 1,000 LBS. (EVENLY DISTRIBUTED LOAD) OVERALL WIDTH IS 36 3/16" USABLE WIDTH IS 33 3/8" **OVERALL LENGTH IS 51" USABLE LENGTH IS 45 3/8"** 42" HIGH HANDRAIL WITH 25 1/16" MIDRAIL AND 4 1/8" TOEBOARD (2) SELF-CLOSING DOORS SWING IN ONLY (WILL NOT OPEN OUT) FORK LOCK IS ROTATED UP BEHIND BACK OF FORK AND LOCKED WITH SPRING LOADED PLUNGER

36" LONG STRAP WITH HOOK (NOT SHOWN) MUST ATTACH PLATFORM TO FORK TRUCK 84" HIGH EXPANDED MESH BACKING

USABLE FORK POCKET HEIGHTS: 3 7/8" REAR, 1 7/8" FRONT USABLE FORK POCKET WIDTH: 7 3/4"

MANUFACTURED TO MEET OUR INTERPRETATION OF OSHA STANDARDS TOUGH BAKED IN POWDER COATED ERGO BLUE FINISH FRAME AND YELLOW UPPER BACK