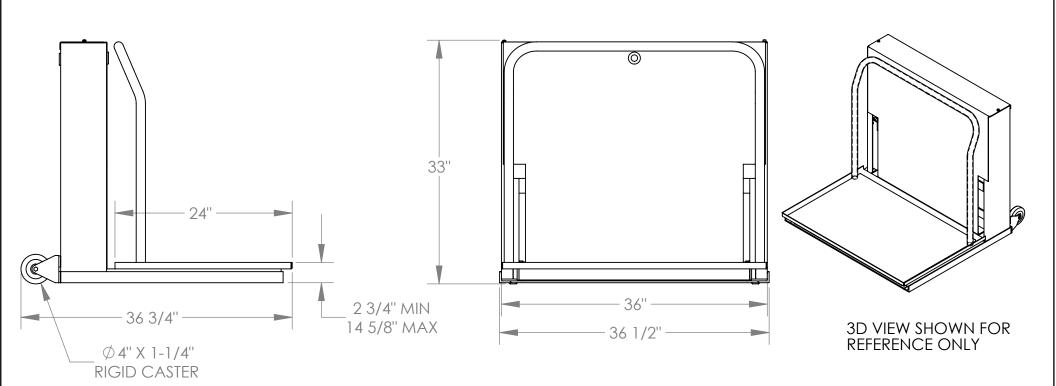

## STANDARD FEATURES

SPECIAL FEATURES

DIMENSION TOLERANCE ± 1/4"

MODEL NUMBER IS WP-400-DC NONE CAPACITY: 400 LBS. **OVERALL WIDTH IS 36 1/2" USABLE WIDTH IS 36** OVERALL LENGTH IS 36 3/4" **USABLE LENGTH IS 24" OVERALL HEIGHT IS 33"** LOWERED HEIGHT: 2 3/4" RAISED HEIGHT: 14 5/8" (2) Ø4" X 1 1/4" POLY-ON-POLY RIGID CASTERS