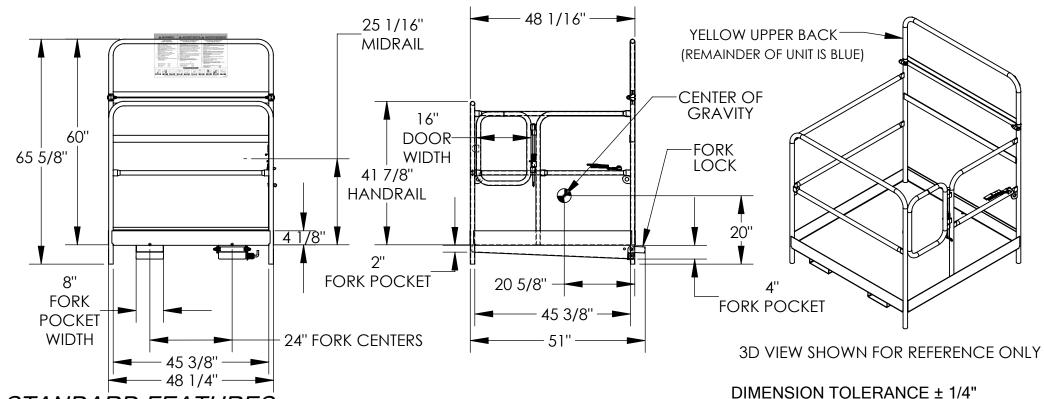

CAPACITY IS 1,000 LBS. (EVENLY DISTRIBUTED LOAD)

**OVERALL WIDTH IS 48 1/4"** 

USABLE WIDTH IS 45 3/8"

**OVERALL LENGTH IS 51"** 

USABLE LENGTH IS 45 3/8"

42"HIGH HANDRAIL WITH 25 1/16" MIDRAIL AND 4 1/8" TOEBOARD

SELF-CLOSING DOOR SWINGS IN ONLY (WILL NOT OPEN OUT)

FORK LOCK IS ROTATED UP BEHIND BACK OF FORK

AND LOCKED WITH SPRING LOADED PLUNGER

36" LONG STRAP WITH HOOK (NOT SHOWN) MUST ATTACH

PLATFORM TO FORK TRUCK 60" HIGH EXPANDED MESH BACKING

USABLE FORK POCKET HEIGHTS: 3 7/8" REAR, 1 7/8" FRONT

**USABLE FORK POCKET WIDTH: 7 3/4"** 

MANUFACTURED TO MEET OUR INTERPRETATION OF OSHA STANDARDS TOUGH BAKED IN POWDER COATED ERGO BLUE FINISH FRAME AND

YELLOW UPPER BACK