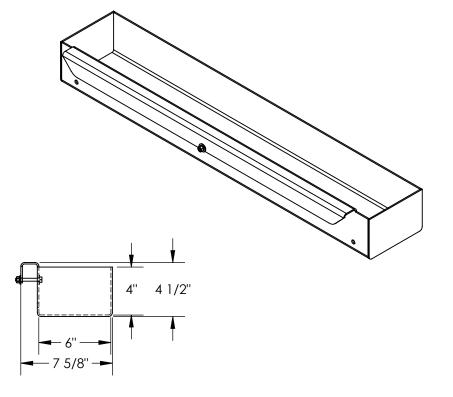

### STANDARD FEATURES

MODEL NUMBER IS WP-FD-TT OVERALL WIDTH IS 7 5/8" **USABLE WIDTH IS 6" OVERALL LENGTH IS 36 3/8" USABLE LENGTH IS 36 1/8" OVERALL HEIGHT IS 4 1/2"** MAX CAPACITY IS 21LBS COLOR IS TOUGH BAKED IN POWER **COATED YELLOW FINISH** 