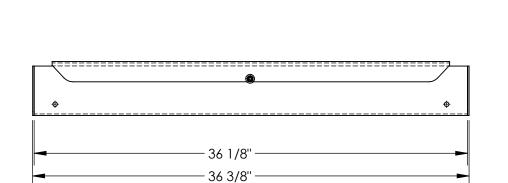

### STANDARD FEATURES

MODEL NUMBER IS WP-FD-TT OVERALL WIDTH IS 7 5/8" **USABLE WIDTH IS 6" OVERALL LENGTH IS 36 3/8" USABLE LENGTH IS 36 1/8" OVERALL HEIGHT IS 4 1/2"** MAX CAPACITY IS 21LBS COLOR IS TOUGH BAKED IN POWER **COATED YELLOW FINISH** 