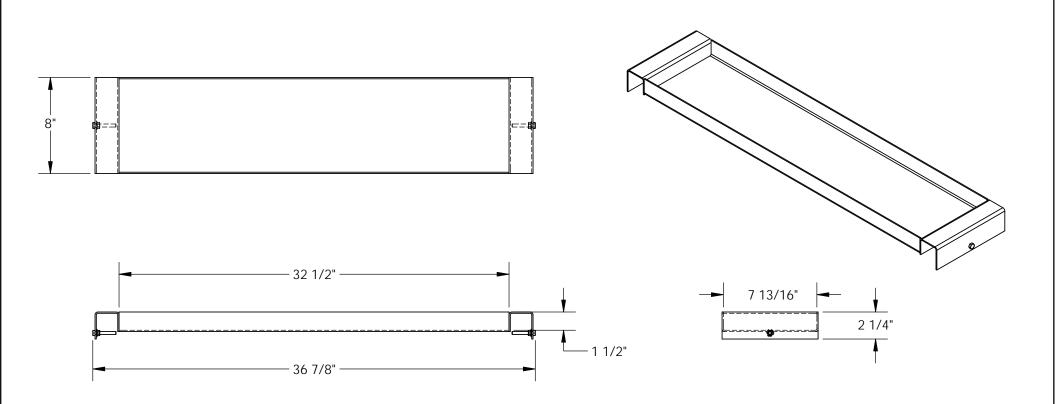

## STANDARD FEATURES

MODEL NUMBER IS WP-TT36 OVERALL WIDTH IS 36 7/8" USABLE WIDTH IS 32 1/2" OVERALL DEPTH IS 8" USABLE DEPTH IS 7 13/16" OVERALL HEIGHT IS 2 1/4" USABLE HEIGHT IS 1 1/2" STEEL CONSTRUCTION BLUE POWDERCOAT FINISH

## SPECIAL FEATURES

NONE

\*\*THIS TOOL TRAY IS TO BE USED IN CONJUNCTION WITH 36"W SINGLE DOOR WORK PLATFORMS\*\*

|                           | DIMENSION TOLERANCE ± 1/4"                                                                                                                                                                                                                                                                                                 |
|---------------------------|----------------------------------------------------------------------------------------------------------------------------------------------------------------------------------------------------------------------------------------------------------------------------------------------------------------------------|
| A P P R O V               | I, THE UNDERSIGNED, AGREE THAT THE PRODUCT AS REPRESENTED SATISFIES DESIGN AND DIMENSION REQUIREMENTS. I ALSO ACKNOWLEDGE MY DUTY TO CONFIRM PRODUCT AND INSTALLATION COMPLIANCE WITH ALL APPLICABLE FEDERAL, STATE AND LOCAL REGULATIONS AND STANDARDS.  ANY MODIFIED UNITS ARE NON-RETURNABLE [ ] As drawn [ ] As marked |
| A                         | Signed:Date:                                                                                                                                                                                                                                                                                                               |
| -                         | Printed Name:                                                                                                                                                                                                                                                                                                              |
|                           | LEAD TIME WILL START UPON RECEIPT OF SIGNED APPROVAL DRAWING                                                                                                                                                                                                                                                               |
| DISTRIBUTOR'S NAME: P.O.# |                                                                                                                                                                                                                                                                                                                            |