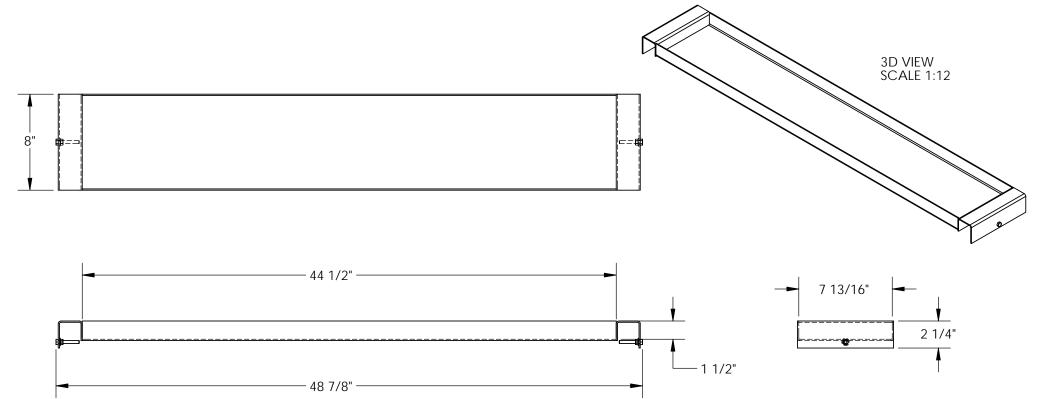

## STANDARD FEATURES

MODEL NUMBER IS WP-TT48 **OVERALL WIDTH IS 48 7/8" USABLE WIDTH IS 44 1/2" OVERALL DEPTH IS 8"** USABLE DEPTH IS 7 13/16" **OVERALL HEIGHT IS 2 1/4" USABLE HEIGHT IS 1 1/2"** STEEL CONSTRUCTION **BLUE POWDERCOAT FINISH** 