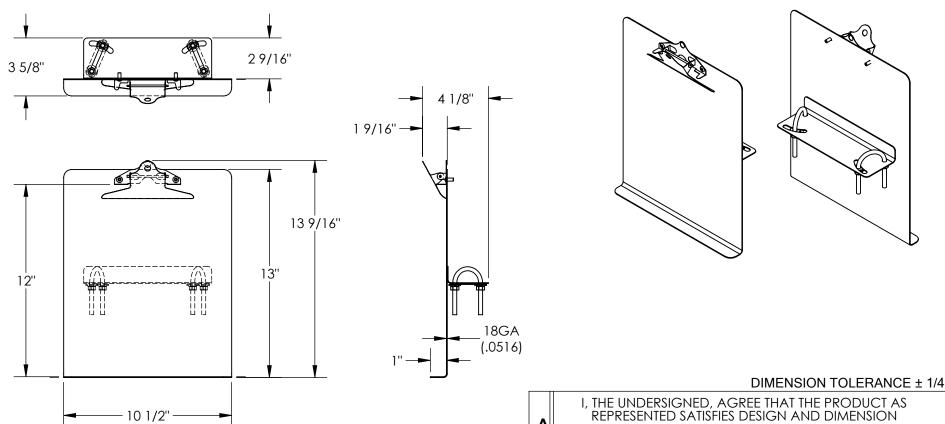

## STANDARD FEATURES

MODEL NUMBER IS WT-TBL OVERALL WIDTH IS 10 1/2" OVERALL LENGTH IS 13 9/16" USABLE LENGTH IS 12" OVERALL DEPTH IS 4 1/8" USABLE DEPTH IS 1" THICKNESS IS 18 GAGE GALVANIZED MATERIAL