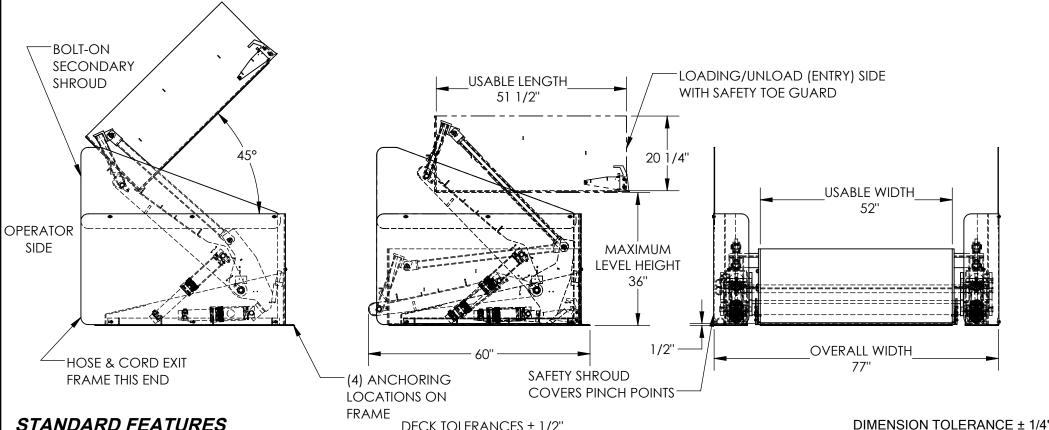

## STANDARD FEATURES

MODEL NUMBER IS ZLTT-5252-2-36 **USABLE WIDTH IS 52" USABLE LENGTH IS 51 1/2"** CAPACITY IS 2,000 LBS (EVENLY DISTRIBUTED) LOWERED HEIGHT IS 1/2" MAXIMUM LEVEL HEIGHT IS 36" MAXIMUM TILT ANGLE IS 45° **OVERALL WIDTH IS 77" OVERALL LENGTH IS 60" EXTERNAL POWER UNIT** CONTROL IS HANDHELD, 2 BUTTON, **NEMA 4 PENDANT WITH MINIMUM 8' USABLE COIL CORD DURABLE LIQUID PAINT BLUE FINISH** 

SPECIAL FEATURES NONE

DECK TOLERANCES ± 1/2" TABLE HEIGHT TOLERANCES ± 1/2" DECK FLATNESS ± 1/4"